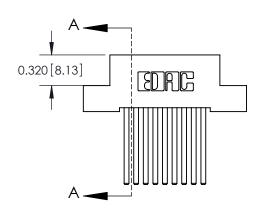

842 ENG MASTER J.LEE DATE: OCT. 06/09 SHEET 1 OF 3

SECTION A-A

842 Assembly

THIS IS A C.A.D. GENERATED DRAWING DO NOT MAKE MANUAL REVISIONS TO MASTER

ORIGINAL (1)

| 842/892 Series High Temp Card Edge Connector<br>Contact Bend Detail |                                                                                                  | ACAD REFERENCE NO. 842 ENG MASTER |             |                  |        |
|---------------------------------------------------------------------|--------------------------------------------------------------------------------------------------|-----------------------------------|-------------|------------------|--------|
|                                                                     |                                                                                                  | DRAWN:                            | J.LEE       | DATE: OCT. 06/09 |        |
|                                                                     |                                                                                                  | CHECKED:                          |             | DATE:            |        |
| EDAC INC                                                            | THESE DRAWINGS AND SPECIFICATIONS ARE THE PROPERTY OF EDAC INCAND                                | SCALE:                            | NTS         | SHEET :          | 2 OF 3 |
| TORONTO, ONTARIO                                                    | SHALL NOT BE REPRODUCED, OR COPIED OR USED AS THE BASIS FOR THE MANUFACTURE OR SALE OF APPARATUS | DRAWING                           | NUMBER      |                  | ISSUE  |
| YOUR CONNECTION TO QUALITY & SERVICE                                |                                                                                                  | 8                                 | 42 Assembly |                  | 1      |