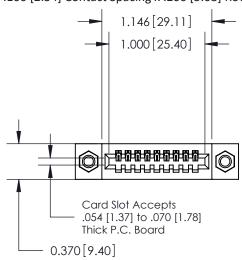

## **See Accompanying Pages for:**

- **Contact Bend Details**
- **Mounting Options**

.240 [6.10] Point of Contact-

842/892 Series High Temp Card Edge Connector Part Number: 892-009-544-107

YOUR CONNECTION TO QUALITY & SERVICE