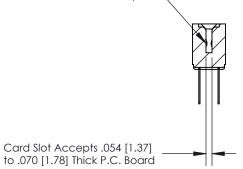

## **Contact Detail**

PC Tail .046x.013(1.17x0.33) - Tail LG=.358(9.09) .156 [3.96] Contact Spacing x .200 [5.08] Row Spacing

— 4.054[102.97] -- 3.908[99.26] -0.343[8.71]

**SECTION A-A** 

.095 [2.41] Point of Contact (Measured from bottom of Card Slot)