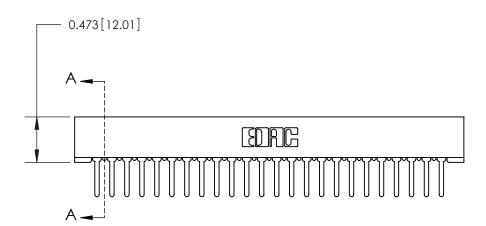

## **Contact Detail**

PC Tail .046x.013(1.17x0.33) - Tail LG=.358(9.09) .156 [3.96] Contact Spacing x .200 [5.08] Row Spacing

— 4.054[102.97] -- 3.908[99.26] -0.343[8.71]

**SECTION A-A** 

.095 [2.41] Point of Contact (Measured from bottom of Card Slot)

**See Accompanying Page for:** 

**Contact Bend Details** 

807/857 Series High Temp Card Edge Connector Part Number: 857-048-522-201

YOUR CONNECTION TO QUALITY & SERVICE

| ACAD REFERENCE NO | . 807 ENG MASTER |
|-------------------|------------------|
| DRAWN: J.LEE      | DATE: AUG. 11/09 |
| CHECKED:          | DATE:            |
| SCALE: NTS        | SHEET 1 OF 2     |
| DRAWING NUMBER    | ISSUE            |