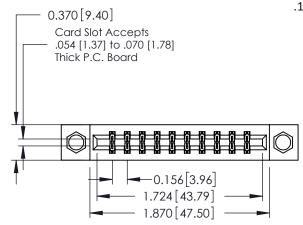

## **Mounting Option**

08-#4-40 Unified Threaded Inserts

**Contact Detail** 

555-Extender Board Bend (Code 500 Contacts) .156 [3.96] Contact Spacing x .200 [5.08] Row Spacing

THIS IS A C.A.D. GENERATED DRAWING DO NOT MAKE MANUAL REVISIONS TO MASTER.

ISSUE NUMBER

ORIGINAL

1

**See Accompanying Pages for:** 

- **Contact Bend Details**
- **Mounting Options**

| 337 / 387 Series Card Edge Connector |
|--------------------------------------|
| Part Number: 387-020-555-808         |