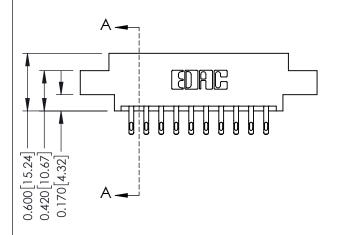

## **Mounting Option**

08-#4-40 Unified Threaded Inserts

**Contact Detail** 

555-Extender Board Bend (Code 500 Contacts) .156 [3.96] Contact Spacing x .200 [5.08] Row Spacing

THIS IS A C.A.D. GENERATED DRAWING DO NOT MAKE MANUAL REVISIONS TO MASTER.

ISSUE NUMBER

ORIGINAL

1

**See Accompanying Pages for:** 

- **Contact Bend Details**
- **Mounting Options**

| 337 / 387 Series Card Edge Connector |
|--------------------------------------|
| Part Number: 387-020-555-808         |