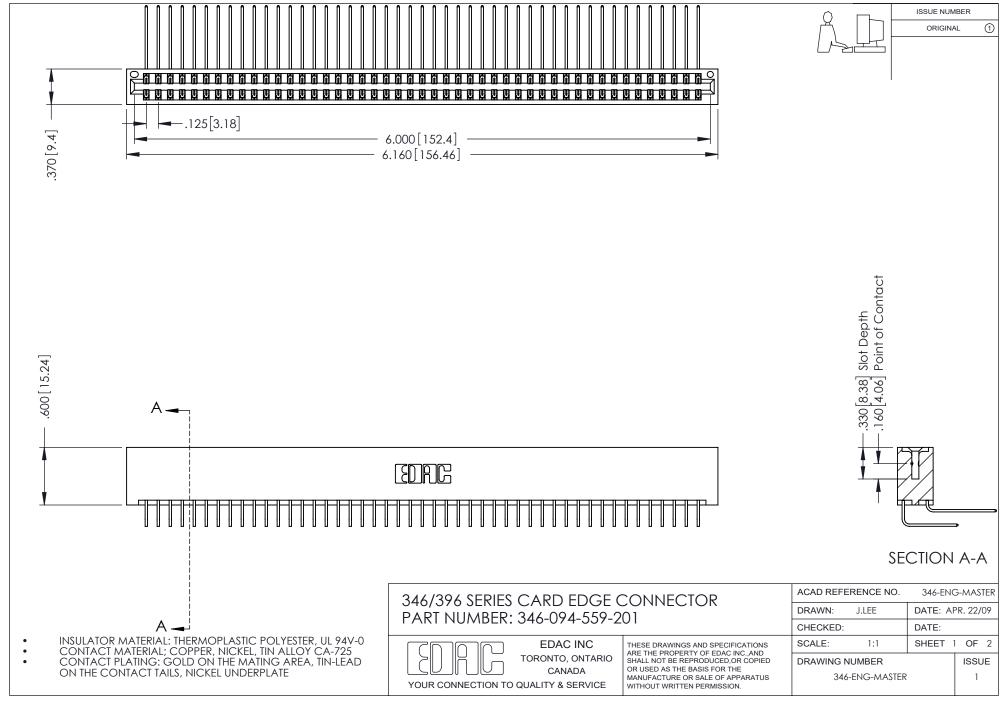

## **Contact Code 556**

INSULATOR MATERIAL: THERMOPLASTIC POLYESTER, UL 94V-0 CONTACT MATERIAL; COPPER, NICKEL, TIN ALLOY CA-725 CONTACT PLATING: GOLD ON THE MATING AREA, TIN-LEAD

ON THE CONTACT TAILS, NICKEL UNDERPLATE