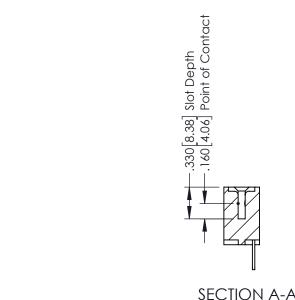

THIS IS A C.A.D. GENERATED DRAWING DO NOT MAKE MANUAL REVISIONS TO MASTER.

1

INSULATOR MATERIAL: THERMOPLASTIC POLYESTER, UL 94V-0 CONTACT MATERIAL; COPPER, NICKEL, TIN ALLOY CA-725 CONTACT PLATING: GOLD ON THE MATING AREA, TIN-LEAD

ON THE CONTACT TAILS, NICKEL UNDERPLATE

346/396 SERIES CARD EDGE CONNECTOR PART NUMBER: 346-030-500-107

YOUR CONNECTION TO QUALITY & SERVICE

**EDAC INC** TORONTO, ONTARIO CANADA

THESE DRAWINGS AND SPECIFICATIONS ARE THE PROPERTY OF EDAC INC.,AND SHALL NOT BE REPRODUCED, OR COPIED OR USED AS THE BASIS FOR THE MANUFACTURE OR SALE OF APPARATUS WITHOUT WRITTEN PERMISSION.

| ACAD REFERENCE NO | . 346-ENG-MASTER |
|-------------------|------------------|
| DRAWN: J.LEE      | DATE: APR. 22/09 |
| CHECKED:          | DATE:            |
| SCALE: 1:1        | SHEET 1 OF 2     |
| DRAWING NUMBER    | ISSUE            |
| 346-ENIC-MAST     | ED 1             |