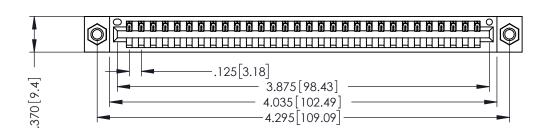

THIS IS A C.A.D. GENERATED DRAWING DO NOT MAKE MANUAL REVISIONS TO MASTER.

1

INSULATOR MATERIAL: THERMOPLASTIC POLYESTER, UL 94V-0 CONTACT MATERIAL; COPPER, NICKEL, TIN ALLOY CA-725 CONTACT PLATING: GOLD ON THE MATING AREA, TIN-LEAD

ON THE CONTACT TAILS, NICKEL UNDERPLATE

346/396 SERIES CARD EDGE CONNECTOR PART NUMBER: 346-030-500-107

YOUR CONNECTION TO QUALITY & SERVICE

**EDAC INC** TORONTO, ONTARIO CANADA

THESE DRAWINGS AND SPECIFICATIONS ARE THE PROPERTY OF EDAC INC.,AND SHALL NOT BE REPRODUCED, OR COPIED OR USED AS THE BASIS FOR THE MANUFACTURE OR SALE OF APPARATUS WITHOUT WRITTEN PERMISSION.

| ACAD REFERENCE NO | . 346-ENG-MASTER |
|-------------------|------------------|
| DRAWN: J.LEE      | DATE: APR. 22/09 |
| CHECKED:          | DATE:            |
| SCALE: 1:1        | SHEET 1 OF 2     |
| DRAWING NUMBER    | ISSUE            |
| 346-ENIC-MAST     | ED 1             |