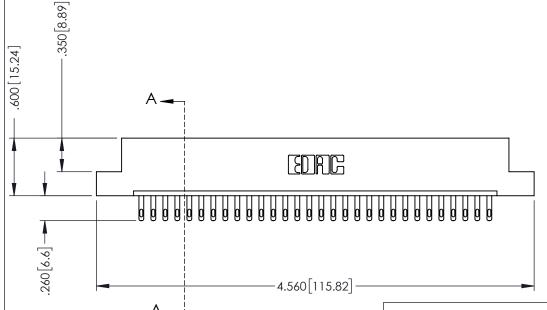

THIS IS A C.A.D. GENERATED DRAWING DO NOT MAKE MANUAL REVISIONS TO MASTER.

1

INSULATOR MATERIAL: THERMOPLASTIC POLYESTER, UL 94V-0 CONTACT MATERIAL; COPPER, NICKEL, TIN ALLOY CA-725 CONTACT PLATING: GOLD ON THE MATING AREA, TIN-LEAD

ON THE CONTACT TAILS, NICKEL UNDERPLATE

346/396 SERIES CARD EDGE CONNECTOR PART NUMBER: 346-030-500-107

YOUR CONNECTION TO QUALITY & SERVICE

**EDAC INC** TORONTO, ONTARIO CANADA

THESE DRAWINGS AND SPECIFICATIONS ARE THE PROPERTY OF EDAC INC.,AND SHALL NOT BE REPRODUCED, OR COPIED OR USED AS THE BASIS FOR THE MANUFACTURE OR SALE OF APPARATUS WITHOUT WRITTEN PERMISSION.

| ACAD REFERENCE NO | . 346-ENG-MASTER |
|-------------------|------------------|
| DRAWN: J.LEE      | DATE: APR. 22/09 |
| CHECKED:          | DATE:            |
| SCALE: 1:1        | SHEET 1 OF 2     |
| DRAWING NUMBER    | ISSUE            |
| 346-ENIC-MAST     | ED 1             |