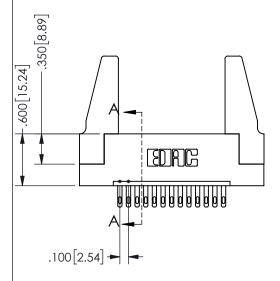

.160 4.06 .330[8.38] POINT OF CARD SLOT CONTACT .370 9.4

## SECTION A-A

345/395 SERIES CARD EDGE CONNECTOR PART NUMBER: 345-013-500-188

**EDAC INC** TORONTO, ONTARIO CANADA

THESE DRAWINGS AND SPECIFICATIONS ARE THE PROPERTY OF EDAC INC.,AND SHALL NOT BE REPRODUCED, OR COPIED OR USED AS THE BASIS FOR THE MANUFACTURE OR SALE OF APPARATUS WITHOUT WRITTEN PERMISSION.