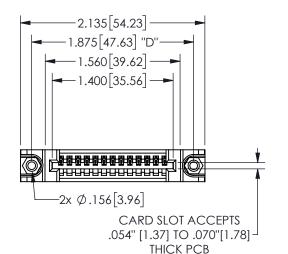

## SECTION A-A

345/395 SERIES CARD EDGE CONNECTOR PART NUMBER: 345-013-500-188

**EDAC INC** TORONTO, ONTARIO CANADA

THESE DRAWINGS AND SPECIFICATIONS ARE THE PROPERTY OF EDAC INC.,AND SHALL NOT BE REPRODUCED, OR COPIED OR USED AS THE BASIS FOR THE MANUFACTURE OR SALE OF APPARATUS WITHOUT WRITTEN PERMISSION.

| ACAD RE             | FERENCE NO.    | 345-ENG-MASTER   |       |
|---------------------|----------------|------------------|-------|
| DRAWN: R.STA.MONICA |                | DATE:MAY.16/2017 |       |
| CHECKE              | D:             | DATE:            |       |
| SCALE:              | NTS            | SHEET            | OF 2  |
| DRAWING             | G NUMBER       |                  | ISSUE |
| 3                   | 345-ENG-MASTER |                  | 1     |
|                     |                |                  |       |