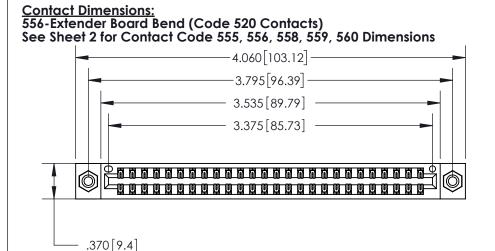

THIS IS A C.A.D. GENERATED DRAWING DO NOT MAKE MANUAL REVISIONS TO MASTER.

ORIGINAL

846/896 SERIES HIGH TEMP CARD EDGE CONNECTOR PART NUMBER: 896-052-556-208

YOUR CONNECTION TO QUALITY & SERVICE

**EDAC INC** TORONTO, ONTARIO CANADA

THESE DRAWINGS AND SPECIFICATIONS ARE THE PROPERTY OF EDAC INC.,AND SHALL NOT BE REPRODUCED, OR COPIED OR USED AS THE BASIS FOR THE MANUFACTURE OR SALE OF APPARATUS WITHOUT WRITTEN PERMISSION.

|  | ACAD REFERENCE NO. | 846-ENG-MASTER   |  |
|--|--------------------|------------------|--|
|  | DRAWN: J.LEE       | DATE: APR. 22/09 |  |
|  | CHECKED:           | DATE:            |  |
|  | SCALE: 1:1         | SHEET 1 OF 2     |  |
|  | DRAWING NUMBER     | ISSUE            |  |
|  | 846-ENG-MASTER     | 1                |  |

.054 [1.37] to .070 [1.78] Thick P.C. Board .330 [8.38] Card Slot .160 [4.07] Point of Contact -

Card Slot Accepts

INSULATOR MATERIAL: THERMOPLASTIC POLYESTER, UL 94V-0 CONTACT MATERIAL; COPPER, NICKEL, TIN ALLOY CA-725