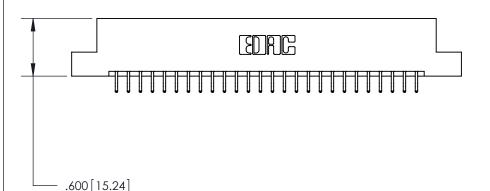

THIS IS A C.A.D. GENERATED DRAWING DO NOT MAKE MANUAL REVISIONS TO MASTER.

ORIGINAL

846/896 SERIES HIGH TEMP CARD EDGE CONNECTOR PART NUMBER: 896-052-556-208

YOUR CONNECTION TO QUALITY & SERVICE

**EDAC INC** TORONTO, ONTARIO CANADA

THESE DRAWINGS AND SPECIFICATIONS ARE THE PROPERTY OF EDAC INC.,AND SHALL NOT BE REPRODUCED, OR COPIED OR USED AS THE BASIS FOR THE MANUFACTURE OR SALE OF APPARATUS WITHOUT WRITTEN PERMISSION.

|  | ACAD REFERENCE NO. | 846-ENG-MASTER   |  |
|--|--------------------|------------------|--|
|  | DRAWN: J.LEE       | DATE: APR. 22/09 |  |
|  | CHECKED:           | DATE:            |  |
|  | SCALE: 1:1         | SHEET 1 OF 2     |  |
|  | DRAWING NUMBER     | ISSUE            |  |
|  | 846-ENG-MASTER     | 1                |  |

.054 [1.37] to .070 [1.78] Thick P.C. Board .330 [8.38] Card Slot .160 [4.07] Point of Contact -

Card Slot Accepts

INSULATOR MATERIAL: THERMOPLASTIC POLYESTER, UL 94V-0 CONTACT MATERIAL; COPPER, NICKEL, TIN ALLOY CA-725