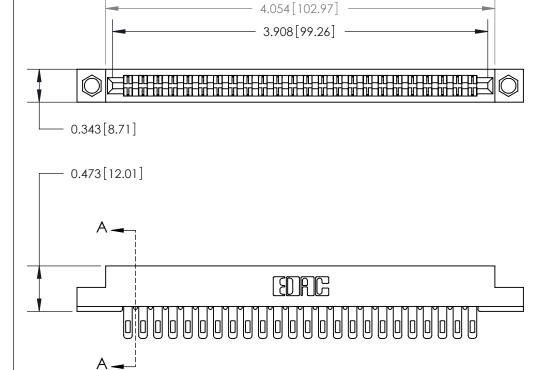

**Mounting Option** 

.156 (3.96) Dia. Mounting Holes

## **Contact Detail**

Wire Hole .087x.013(2.21x0.33) - Tail LG .282(7.16)

.156 [3.96] Contact Spacing x .200 [5.08] Row Spacing

**SECTION A-A** 

.095 [2.41] Point of Contact (Measured from bottom of Card Slot)

**See Accompanying Page for:** 

**Contact Bend Details** 

807/857 Series High Temp Card Edge Connector Part Number: 857-048-400-204

YOUR CONNECTION TO QUALITY & SERVICE

| ACAD REFERENCE NO. 807 ENG MASTER |                  |
|-----------------------------------|------------------|
| DRAWN: J.LEE                      | DATE: AUG. 11/09 |
| CHECKED:                          | DATE:            |
| SCALE: NTS                        | SHEET 1 OF 2     |
| DRAWING NUMBER                    | ISSUE            |