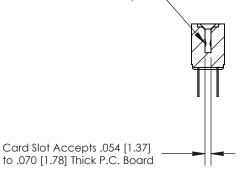

## **Contact Detail**

Wire Hole .087x.013(2.21x0.33) - Tail LG .282(7.16)

.156 [3.96] Contact Spacing x .200 [5.08] Row Spacing

**SECTION A-A** 

.095 [2.41] Point of Contact (Measured from bottom of Card Slot)