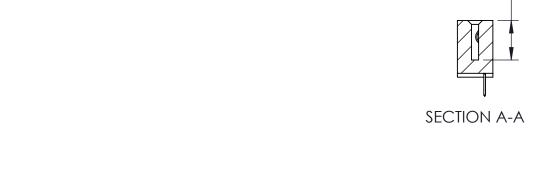

## **Contact Detail**

520-P.C. Tail .030x.018(0.76x0.46) - Tail LG=.185(4.70) .100 [2.54] Contact Spacing x .200 [5.08] Row Spacing

THIS IS A C.A.D. GENERATED DRAWING

ISSUE NUMBER

ORIGINAL

0.410[10.41]

THIS IS A C.A.D. GENERATED DRAWING DO NOT MAKE MANUAL REVISIONS TO MASTER. ISSUE NUMBER

ORIGINAL

1

| 342 / 392 Series Card Edge Connector<br>Contact Bend Detail |                                                                                                                                                                                                 | ACAD REFERENCE NO. 342 ENG MASTER |             |                  |        |  |
|-------------------------------------------------------------|-------------------------------------------------------------------------------------------------------------------------------------------------------------------------------------------------|-----------------------------------|-------------|------------------|--------|--|
|                                                             |                                                                                                                                                                                                 | DRAWN:                            | J.LEE       | DATE: OCT. 06/09 |        |  |
|                                                             |                                                                                                                                                                                                 | CHECKED:                          |             | DATE:            |        |  |
| TORONTO, ONTARIO                                            | THESE DRAWINGS AND SPECIFICATIONS ARE THE PROPERTY OF EDAC INC.,AND SHALL NOT BE REPRODUCED,OR COPIED OR USED AS THE BASIS FOR THE MANUFACTURE OR SALE OF APPARATUS WITHOUT WRITTEN PERMISSION. | SCALE:                            | NTS         | SHEET :          | 2 OF 3 |  |
|                                                             |                                                                                                                                                                                                 | DRAWING                           | NUMBER      |                  | ISSUE  |  |
| YOUR CONNECTION TO QUALITY & SERVICE                        |                                                                                                                                                                                                 | 3                                 | 42 Assembly |                  | 1      |  |