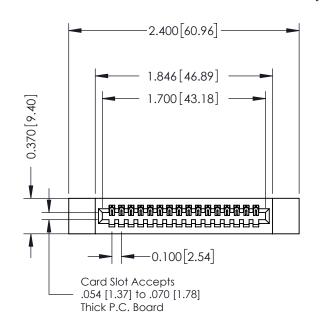

## **See Accompanying Pages for:**

- Contact Bend Details
- Mounting Options

| 342 / 392 Card Edge Connector<br>Part Number: 392-016-520-112 |                                                                                                                                                                                                 | ACAD REFERENCE NO. 342 ENG MASTER |             |         |           |  |
|---------------------------------------------------------------|-------------------------------------------------------------------------------------------------------------------------------------------------------------------------------------------------|-----------------------------------|-------------|---------|-----------|--|
|                                                               |                                                                                                                                                                                                 | DRAWN:                            | J.LEE       | DATE: O | CT. 06/09 |  |
|                                                               |                                                                                                                                                                                                 | CHECKED:                          |             | DATE:   |           |  |
| TORONTO, ONTARIO CANADA                                       | THESE DRAWINGS AND SPECIFICATIONS ARE THE PROPERTY OF EDAC INC.,AND SHALL NOT BE REPRODUCED,OR COPIED OR USED AS THE BASIS FOR THE MANUFACTURE OR SALE OF APPARATUS WITHOUT WRITTEN PERMISSION. | SCALE:                            | NTS         | SHEET   | 1 OF 3    |  |
|                                                               |                                                                                                                                                                                                 | DRAWING                           | NUMBER      |         | ISSUE     |  |
|                                                               |                                                                                                                                                                                                 | 34                                | 42 Assembly |         | 1         |  |