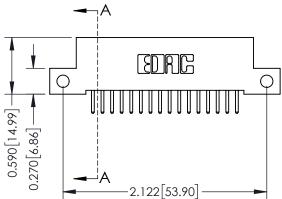

## **Mounting Option**

12-.128 (3.25) Dia. Side Mounting Holes

## **See Accompanying Pages for:**

- Contact Bend Details
- Mounting Options

| 342 / 392 Card Edge Connector<br>Part Number: 392-016-520-112 |                                                                                                                                                                                                 | ACAD REFERENCE NO. 342 ENG MASTER |             |         |           |  |
|---------------------------------------------------------------|-------------------------------------------------------------------------------------------------------------------------------------------------------------------------------------------------|-----------------------------------|-------------|---------|-----------|--|
|                                                               |                                                                                                                                                                                                 | DRAWN:                            | J.LEE       | DATE: O | CT. 06/09 |  |
|                                                               |                                                                                                                                                                                                 | CHECKED:                          |             | DATE:   |           |  |
| TORONTO, ONTARIO CANADA                                       | THESE DRAWINGS AND SPECIFICATIONS ARE THE PROPERTY OF EDAC INC.,AND SHALL NOT BE REPRODUCED,OR COPIED OR USED AS THE BASIS FOR THE MANUFACTURE OR SALE OF APPARATUS WITHOUT WRITTEN PERMISSION. | SCALE:                            | NTS         | SHEET   | 1 OF 3    |  |
|                                                               |                                                                                                                                                                                                 | DRAWING                           | NUMBER      |         | ISSUE     |  |
|                                                               |                                                                                                                                                                                                 | 34                                | 42 Assembly |         | 1         |  |