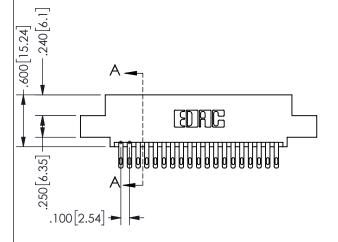

.160 4.06 .330[8.38] POINT OF CARD SLOT CONTACT .370 9.4 .200 [5.08]

ORIGINAL 1

ISSUE NUMBER

**Contact Code 558** 

Contact Code 559

**Contact Code 560** 

INSULATOR MATERIAL: THERMOPLASTIC POLYESTER, UL 94V-0 DAP MATERIAL AVAILABLE UPON REQUEST