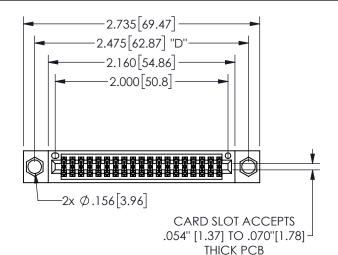

## <u>Contact Dimensions:</u> 500-Wire Hole .050x.025(1.27x0.64) - Tail LG=.260(6.60) .100 (2.54) Contact Spacing x .200 (5.08) Row Spacing

345/395 SERIES CARD EDGE CONNECTOR PART NUMBER: 345-038-500-504

CONTACT MATERIAL; COPPER ALLOY CONTACT PLATING: GOLD ON THE MATING AREA, TIN PLATING ON THE CONTACT TAILS, NICKEL UNDERPLATE

345/395 SERIES CARD EDGE CONNECTOR CONTACT CODE 555,556,558,559,560 DIMENSIONS