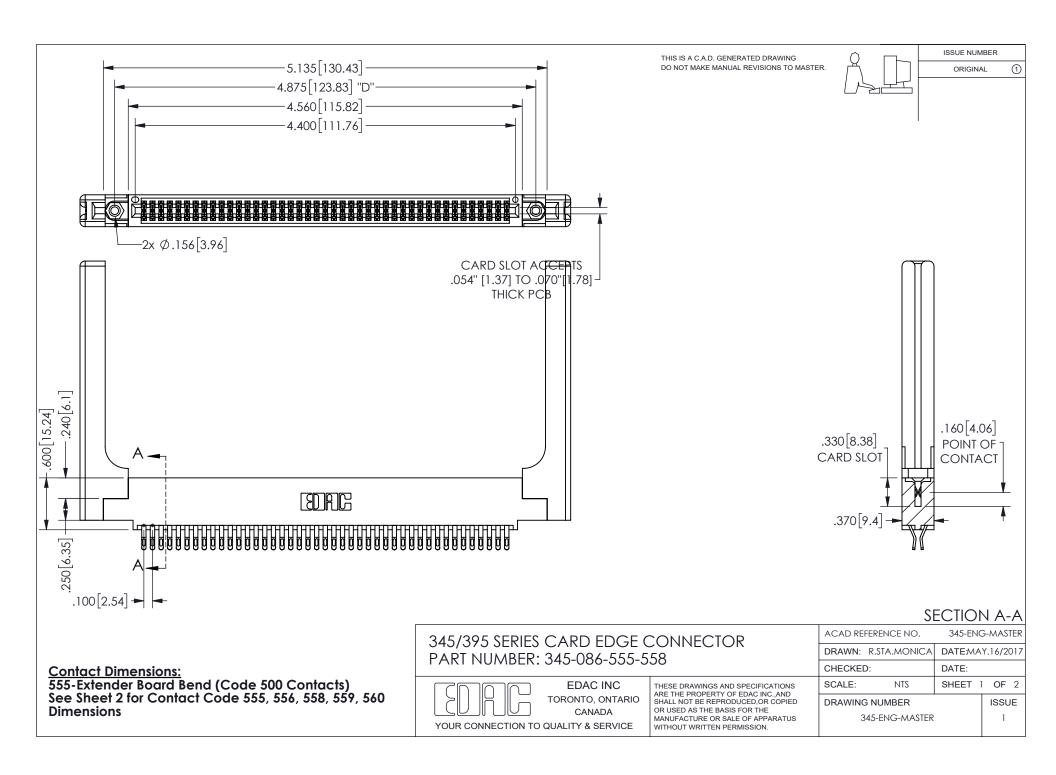

ISSUE NUMBER ORIGINAL

1

**Contact Code 558** 

Contact Code 559

Contact Code 560

INSULATOR MATERIAL: THERMOPLASTIC POLYESTER, UL 94V-0 DAP MATERIAL AVAILABLE UPON REQUEST

CONTACT MATERIAL; COPPER ALLOY

CONTACT PLATING: GOLD ON THE MATING AREA, TIN PLATING ON THE CONTACT TAILS, NICKEL UNDERPLATE

## 345/395 SERIES CARD EDGE CONNECTOR CONTACT CODE 555,556,558,559,560 DIMENSIONS

YOUR CONNECTION TO QUALITY & SERVICE

**EDAC INC** TORONTO, ONTARIO CANADA

THESE DRAWINGS AND SPECIFICATIONS ARE THE PROPERTY OF EDAC INC.,AND SHALL NOT BE REPRODUCED, OR COPIED OR USED AS THE BASIS FOR THE MANUFACTURE OR SALE OF APPARATUS WITHOUT WRITTEN PERMISSION.

| ACAD REFERENCE NO.  | 345-ENG-MASTER   |
|---------------------|------------------|
| DRAWN: R.STA.MONICA | DATE:MAY.16/2017 |
| CHECKED:            | DATE:            |
| SCALE: 1:1          | SHEET 2 OF 2     |
| DRAWING NUMBER      | ISSUE            |
| 345-ENG-MASTER      | 1                |