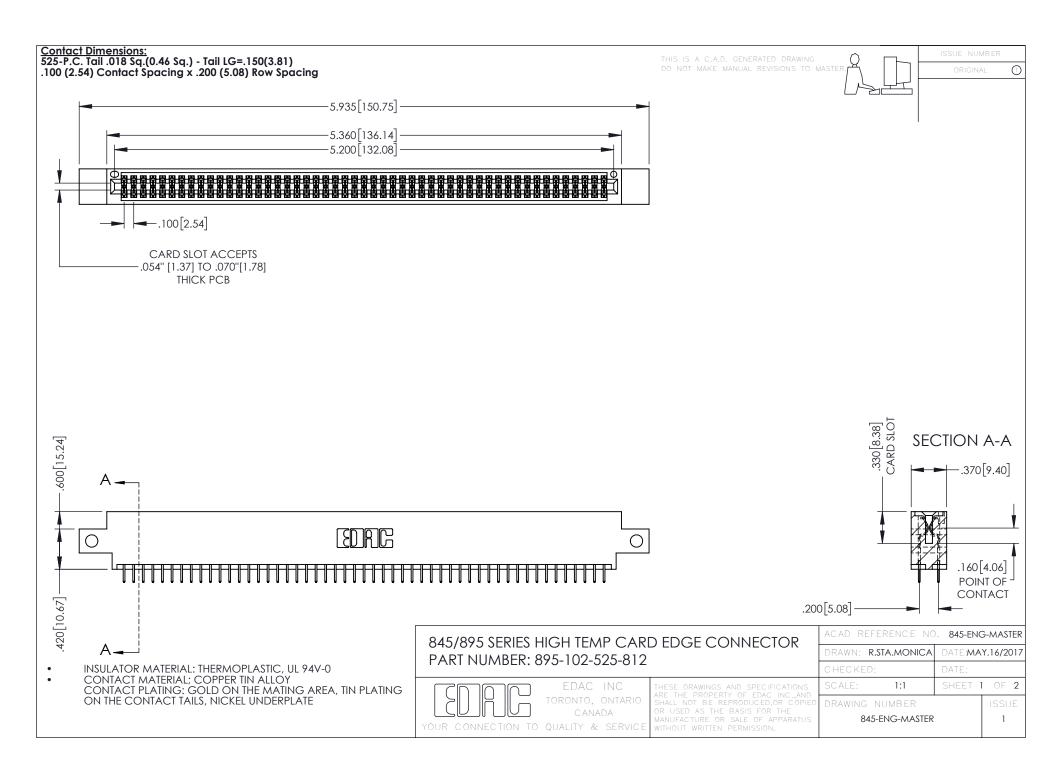

- INSULATOR MATERIAL: THERMOPLASTIC POLYESTER, UL 94V-0 DAP MATERIAL AVAILABLE UPON REQUEST
- CONTACT MATERIAL; COPPER ALLOY

**Contact Code 558** 

CONTACT PLATING: GOLD ON THE MATING AREA, TIN PLATING ON THE CONTACT TAILS, NICKEL UNDERPLATE

## 845/895 SERIES HIGH TEMP CARD EDGE CONNECTOR CONTACT CODE 555,556,558,559,560 DIMENSIONS

YOUR CONNECTION TO QUALITY & SERVICE

Contact Code 559

|   | ACAD REFERENCE NO   | . 845-ENG-MASTER |
|---|---------------------|------------------|
|   | DRAWN: R.STA.MONICA | DATE:MAY.16/2017 |
|   | CHECKED:            | DATE:            |
|   | SCALE: 1:1          | SHEET 2 OF 2     |
| D | DRAWING NUMBER      | ISSUE            |

Contact Code 560

845-ENG-MASTER