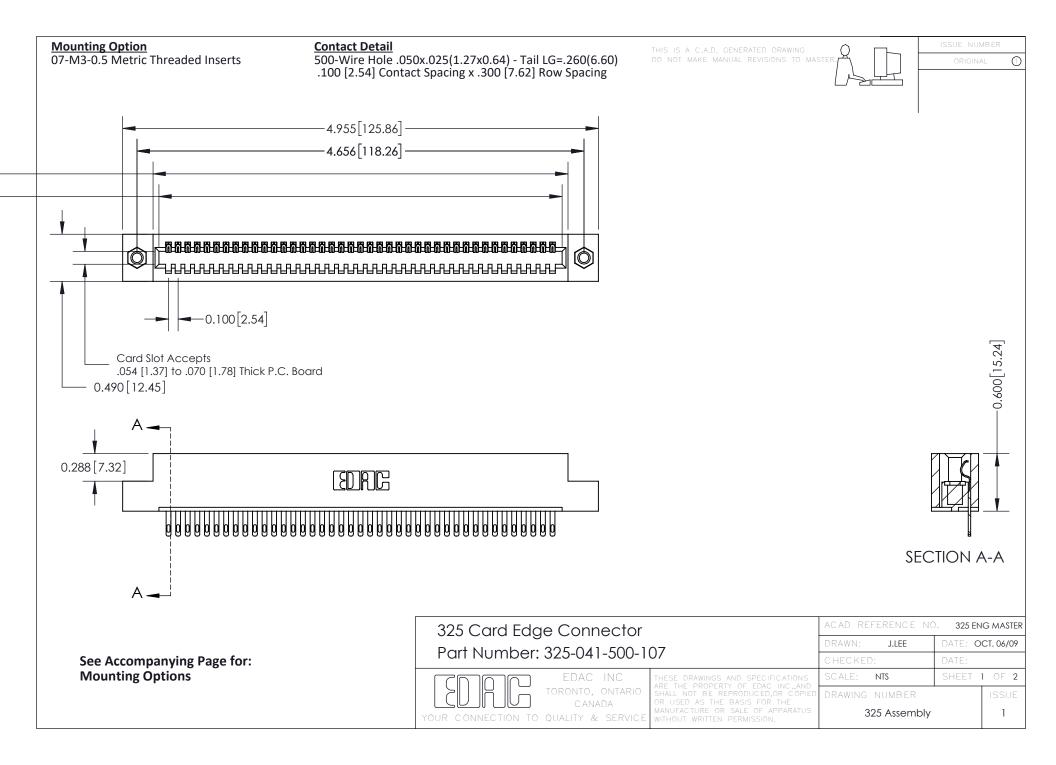

THIS IS A C.A.D. GENERATED DRAWING
DO NOT MAKE MANUAL REVISIONS TO MASTER.

ISSUE NUMBER

ORIGINAL

1

| 325 Card Edge Connector<br>Mounting Options |                                                                                                                                                                                                 | ACAD REFERENCE NO. 325 ENG MASTER |             |         |           |
|---------------------------------------------|-------------------------------------------------------------------------------------------------------------------------------------------------------------------------------------------------|-----------------------------------|-------------|---------|-----------|
|                                             |                                                                                                                                                                                                 | DRAWN:                            | J.LEE       | DATE: O | CT. 06/09 |
|                                             |                                                                                                                                                                                                 | CHECKED:                          |             | DATE:   |           |
| TORONTO, ONTARIO CANADA                     | THESE DRAWINGS AND SPECIFICATIONS ARE THE PROPERTY OF EDAC INC.,AND SHALL NOT BE REPRODUCED,OR COPIED OR USED AS THE BASIS FOR THE MANUFACTURE OR SALE OF APPARATUS WITHOUT WRITTEN PERMISSION. | SCALE:                            | NTS         | SHEET : | 2 OF 2    |
|                                             |                                                                                                                                                                                                 | DRAWING                           | NUMBER      |         | ISSUE     |
|                                             |                                                                                                                                                                                                 | 3                                 | 25 Assembly |         | 1         |