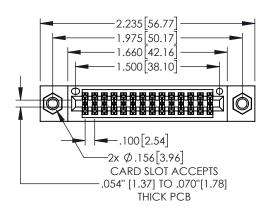

Contact Dimensions: 500-Wire Hole .050x.025(1.27x0.64) - Tail LG=.260(6.60) .100 (2.54) Contact Spacing x .200 (5.08) Row Spacing

INSULATOR MATERIAL: THERMOPLASTIC, UL 94V-0

CONTACT MATERIAL; COPPER TIN ALLOY
CONTACT PLATING: GOLD ON THE MATING AREA, TIN PLATING
ON THE CONTACT TAILS, NICKEL UNDERPLATE

| 845/895 SERIES HIGH TEMP CARD EDGE CONNECTOR |  |
|----------------------------------------------|--|
| PART NUMBER: 895-028-500-507                 |  |

| ACAD REFERENCE NO. 845-ENG-MASTER |                        |    |  |  |  |
|-----------------------------------|------------------------|----|--|--|--|
| DRAWN: R.STA.MONICA               | DATE: <b>MAY.16/20</b> | 17 |  |  |  |
| CHECKED:                          | DATE:                  |    |  |  |  |
| SCALE: 1:1                        | SHEET 1 OF             | 2  |  |  |  |
| DRAWING NUMBER                    | ISSU                   | Ε  |  |  |  |
| 845-ENG-MASTER                    | 1                      |    |  |  |  |