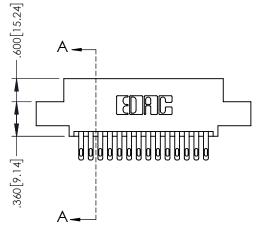

.330[8.38] CARD SLOT

**SECTION A-A** 

—.370<sup>[9.40]</sup>

1

| .2                          | 200 | [5.08]—— |        |     | .160[4.06<br>POINT OF<br>CONTAC | =   |
|-----------------------------|-----|----------|--------|-----|---------------------------------|-----|
| CHITEMP CARD EDGE CONNECTOR |     | ACAD REF | ERENCE | NO. | 845-ENG-MA                      | STE |

| 845/895 SERIES HIGH TEMP CARD EDGE CONNECTOR |  |
|----------------------------------------------|--|
| PART NUMBER: 895-028-500-507                 |  |

| ACAD REFERENCE NO. 845-ENG-MASTER |                        |    |  |  |  |
|-----------------------------------|------------------------|----|--|--|--|
| DRAWN: R.STA.MONICA               | DATE: <b>MAY.16/20</b> | 17 |  |  |  |
| CHECKED:                          | DATE:                  |    |  |  |  |
| SCALE: 1:1                        | SHEET 1 OF             | 2  |  |  |  |
| DRAWING NUMBER                    | ISSU                   | Ε  |  |  |  |
| 845-ENG-MASTER                    | 1                      |    |  |  |  |