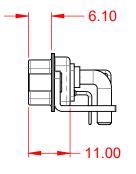

.XX ±0.13 .XXX ±0.05

| ſ |                                      | SW REFERENCE NO.: 629 COMBO ASSEMBLY                                   |                                 |                  |       |
|---|--------------------------------------|------------------------------------------------------------------------|---------------------------------|------------------|-------|
|   |                                      |                                                                        | DRAWN: C.B                      | DATE: JAN. 01/20 | 19    |
|   |                                      |                                                                        | CHECKED:                        | DATE:            |       |
|   | EDAC INC                             | THESE DRAWINGS AND SPECIFICATIONS<br>ARE THE PROPERTY OF EDAC INC.,AND | SCALE: (IN C.A.D. 1:1)          | SHEET 1 OF       | 2     |
|   | TORONTO, ONTARIO<br>CANADA           | SHALL NOT BE REPRODUCED, OR COPIED<br>OR USED AS THE BASIS FOR THE     | DRAWING NUMBER: 629-43W2240-51B |                  | ISSUE |
|   | YOUR CONNECTION TO QUALITY & SERVICE | MANUFACTURE OR SALE OF APPARATUS<br>WITHOUT WRITTEN PERMISSION.        | PART NUMBER: 629-43W2           | 2240-5TB         | 1     |