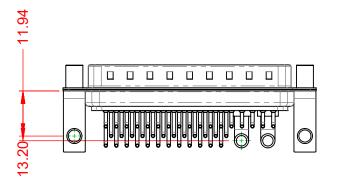

.XX ±0.13 .XXX ±0.05

| ſ |                                      | SW REFERENCE NO.: 629 COMBO ASSEMBLY                                   |                                 |                  |       |
|---|--------------------------------------|------------------------------------------------------------------------|---------------------------------|------------------|-------|
|   |                                      |                                                                        | DRAWN: C.B                      | DATE: JAN. 01/20 | 19    |
|   |                                      |                                                                        | CHECKED:                        | DATE:            |       |
|   | EDAC INC                             | THESE DRAWINGS AND SPECIFICATIONS<br>ARE THE PROPERTY OF EDAC INC.,AND | SCALE: (IN C.A.D. 1:1)          | SHEET 1 OF       | 2     |
|   | TORONTO, ONTARIO<br>CANADA           | SHALL NOT BE REPRODUCED, OR COPIED<br>OR USED AS THE BASIS FOR THE     | DRAWING NUMBER: 629-43W2240-51B |                  | ISSUE |
|   | YOUR CONNECTION TO QUALITY & SERVICE | MANUFACTURE OR SALE OF APPARATUS<br>WITHOUT WRITTEN PERMISSION.        | PART NUMBER: 629-43W2           | 2240-5TB         | 1     |