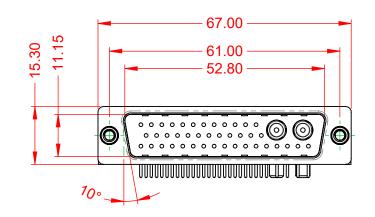

.XX ±0.13 .XXX ±0.05

| ſ |                                      | SW REFERENCE NO.: 629 COMBO ASSEMBLY                                   |                                 |                  |       |
|---|--------------------------------------|------------------------------------------------------------------------|---------------------------------|------------------|-------|
|   |                                      |                                                                        | DRAWN: C.B                      | DATE: JAN. 01/20 | 19    |
|   |                                      |                                                                        | CHECKED:                        | DATE:            |       |
|   | EDAC INC                             | THESE DRAWINGS AND SPECIFICATIONS<br>ARE THE PROPERTY OF EDAC INC.,AND | SCALE: (IN C.A.D. 1:1)          | SHEET 1 OF       | 2     |
|   | TORONTO, ONTARIO<br>CANADA           | SHALL NOT BE REPRODUCED, OR COPIED<br>OR USED AS THE BASIS FOR THE     | DRAWING NUMBER: 629-43W2240-51B |                  | ISSUE |
|   | YOUR CONNECTION TO QUALITY & SERVICE | MANUFACTURE OR SALE OF APPARATUS<br>WITHOUT WRITTEN PERMISSION.        | PART NUMBER: 629-43W2           | 2240-5TB         | 1     |