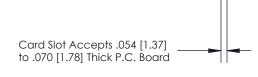

## **Contact Detail**

90 Degree Bend (Code 541 Contacts)

.156 [3.96] Contact Spacing x .200 [5.08] Row Spacing

**SECTION A-A** 

.175 [4.45] Point of Contact (Measured from bottom of Card Slot)

**See Accompanying Page for:** 