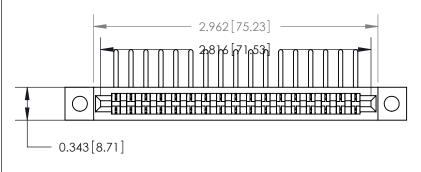

**Mounting Option** 

.128 (3.25) Dia. Mounting Holes

## **Contact Detail**

90 Degree Bend (Code 541 Contacts)

.156 [3.96] Contact Spacing x .200 [5.08] Row Spacing







**SECTION A-A** 

.175 [4.45] Point of Contact (Measured from bottom of Card Slot)



**See Accompanying Page for:** 

**Contact Bend Details** 

807/857 Series High Temp Card Edge Connector Part Number: 857-017-457-102



| ACAD REFERENCE NO. 807 ENG MASTER |                  |
|-----------------------------------|------------------|
| DRAWN: J.LEE                      | DATE: AUG. 11/09 |
| CHECKED:                          | DATE:            |
| SCALE: NTS                        | SHEET 1 OF 2     |
| DRAWING NUMBER                    | ISSUE            |

807 Assembly