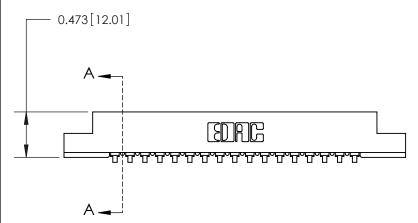

## **Contact Detail**

90 Degree Bend (Code 541 Contacts)

.156 [3.96] Contact Spacing x .200 [5.08] Row Spacing

**SECTION A-A** 

.175 [4.45] Point of Contact (Measured from bottom of Card Slot)

**See Accompanying Page for:** 