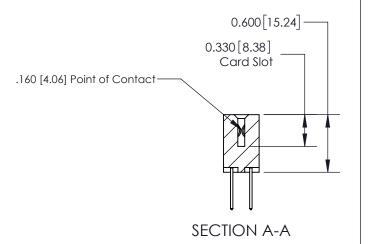

## **Contact Detail**

523-P.C. Tail .025 Sq.(0.64 Sq.) - Tail LG=.390(9.91) .156 [3.96] Contact Spacing x .200 [5.08] Row Spacing

> -3.090 78.49 2.494 [63.35] 2.348 [59.64] Card Slot Accepts .054 [1.37] to .070 [1.78] Thick P.C. Board 0.370 [9.40]