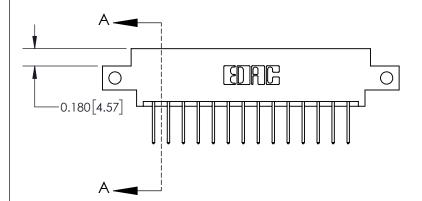

**Mounting Option** 

12-.128 (3.25) Dia. Side Mounting Holes

## **Contact Detail**

523-P.C. Tail .025 Sq.(0.64 Sq.) - Tail LG=.390(9.91) .156 [3.96] Contact Spacing x .200 [5.08] Row Spacing

> -3.090 78.49 2.494 [63.35] 2.348 [59.64] Card Slot Accepts .054 [1.37] to .070 [1.78] Thick P.C. Board 0.370 [9.40]