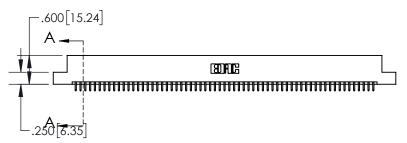

YOUR CONNECTION TO QUALITY & SERVICE WITHOUT WRITTEN PERMISSION.

845/895 SERIES HIGH TEMP CARD

| EDGE CONNECTOR                                                  | ACAD REFERENCE NO. 843-ENG-MASIER |           |         |           |
|-----------------------------------------------------------------|-----------------------------------|-----------|---------|-----------|
| EDGE CONNECTOR                                                  | DRAWN: R.S                        | TA.MONICA | DATE:MA | Y.16/2017 |
|                                                                 | CHECKED:                          |           | DATE:   |           |
| HESE DRAWINGS AND SPECIFICATIONS RE THE PROPERTY OF EDAC INCAND | SCALE:                            | 1:2       | SHEET 1 | OF 2      |
| HALL NOT BE REPRODUCED,OR COPIED OR USED AS THE BASIS FOR THE   | DRAWING N                         | UMBER     |         | ISSUE     |
| IANUFACTURE OR SALE OF APPARATUS                                | 845-E                             | NG-MASTER |         | 1         |