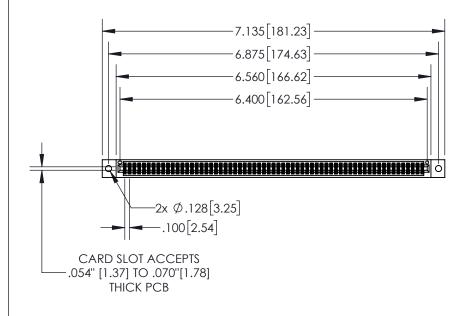

YOUR CONNECTION TO QUALITY & SERVICE WITHOUT WRITTEN PERMISSION.

845/895 SERIES HIGH TEMP CARD

| EDGE CONNECTOR                                                  | ACAD REFERENCE NO. 843-ENG-MASIER |           |         |           |
|-----------------------------------------------------------------|-----------------------------------|-----------|---------|-----------|
| EDGE CONNECTOR                                                  | DRAWN: R.S                        | TA.MONICA | DATE:MA | Y.16/2017 |
|                                                                 | CHECKED:                          |           | DATE:   |           |
| HESE DRAWINGS AND SPECIFICATIONS RE THE PROPERTY OF EDAC INCAND | SCALE:                            | 1:2       | SHEET 1 | OF 2      |
| HALL NOT BE REPRODUCED,OR COPIED OR USED AS THE BASIS FOR THE   | DRAWING N                         | UMBER     |         | ISSUE     |
| IANUFACTURE OR SALE OF APPARATUS                                | 845-E                             | NG-MASTER |         | 1         |