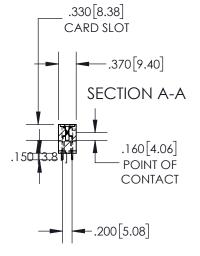

## **Contact Dimensions:** 521-P.C. Tail .025 Sq.(0.64 Sq.) - Tail LG=.150(3.81) .100 (2.54) Contact Spacing x .200 (5.08) Row Spacing

YOUR CONNECTION TO QUALITY & SERVICE WITHOUT WRITTEN PERMISSION.

845/895 SERIES HIGH TEMP CARD

| EDGE CONNECTOR                                                  | ACAD REFERENCE NO. 843-ENG-MASIER |           |         |           |
|-----------------------------------------------------------------|-----------------------------------|-----------|---------|-----------|
| EDGE CONNECTOR                                                  | DRAWN: R.S                        | TA.MONICA | DATE:MA | Y.16/2017 |
|                                                                 | CHECKED:                          |           | DATE:   |           |
| HESE DRAWINGS AND SPECIFICATIONS RE THE PROPERTY OF EDAC INCAND | SCALE:                            | 1:2       | SHEET 1 | OF 2      |
| HALL NOT BE REPRODUCED,OR COPIED OR USED AS THE BASIS FOR THE   | DRAWING N                         | UMBER     |         | ISSUE     |
| IANUFACTURE OR SALE OF APPARATUS                                | 845-E                             | NG-MASTER |         | 1         |