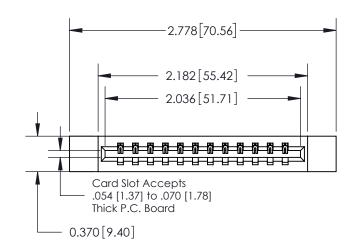

ISSUE NUMBER ORIGINAL

0.600 [15.24] 0.330[8.38] Card Slot .160 [4.06] Point of Contact **SECTION A-A** 

837/887 Series High Temp Card Edge Connector Part Number: 837-012-520-612

YOUR CONNECTION TO QUALITY & SERVICE