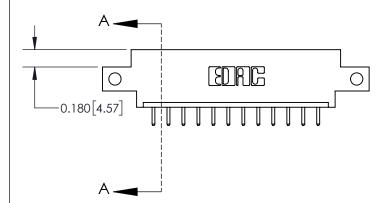

**Mounting Option** 

12-.128 (3.25) Dia. Side Mounting Holes

ISSUE NUMBER ORIGINAL

0.600 [15.24] 0.330[8.38] Card Slot .160 [4.06] Point of Contact **SECTION A-A** 

837/887 Series High Temp Card Edge Connector Part Number: 837-012-520-612

YOUR CONNECTION TO QUALITY & SERVICE