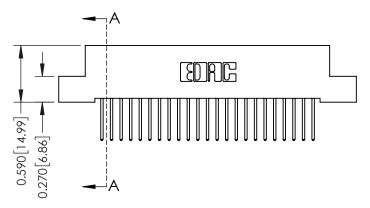

342 ENG MASTER DATE: OCT. 06/09 J.LEE SHEET 1 OF 3 NTS

342 Assembly

THIS IS A C.A.D. GENERATED DRAWING DO NOT MAKE MANUAL REVISIONS TO MASTER. ISSUE NUMBER

ORIGINAL

1

| 342 / 392 Series Card Edge Connector<br>Contact Bend Detail |                                                                                                  | ACAD REFERENCE NO. 342 ENG MASTER |             |                  |        |
|-------------------------------------------------------------|--------------------------------------------------------------------------------------------------|-----------------------------------|-------------|------------------|--------|
|                                                             |                                                                                                  | DRAWN:                            | J.LEE       | DATE: OCT. 06/09 |        |
|                                                             |                                                                                                  | CHECKED:                          |             | DATE:            |        |
| EDAC INC                                                    | THESE DRAWINGS AND SPECIFICATIONS ARE THE PROPERTY OF EDAC INCAND                                | SCALE:                            | NTS         | SHEET :          | 2 OF 3 |
| TORONTO, ONTARIO                                            | SHALL NOT BE REPRODUCED, OR COPIED OR USED AS THE BASIS FOR THE MANUFACTURE OR SALE OF APPARATUS | DRAWING                           | NUMBER      |                  | ISSUE  |
| YOUR CONNECTION TO QUALITY & SERVICE                        |                                                                                                  | 3                                 | 42 Assembly |                  | 1      |