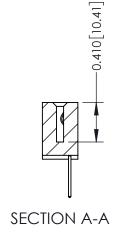

342 ENG MASTER DATE: OCT. 06/09 J.LEE SHEET 1 OF 3 NTS

342 Assembly

THIS IS A C.A.D. GENERATED DRAWING DO NOT MAKE MANUAL REVISIONS TO MASTER. ISSUE NUMBER

ORIGINAL

1

| 342 / 392 Series Card Edge Connector<br>Contact Bend Detail |                                                                                                  | ACAD REFERENCE NO. 342 ENG MASTER |             |                  |        |
|-------------------------------------------------------------|--------------------------------------------------------------------------------------------------|-----------------------------------|-------------|------------------|--------|
|                                                             |                                                                                                  | DRAWN:                            | J.LEE       | DATE: OCT. 06/09 |        |
|                                                             |                                                                                                  | CHECKED:                          |             | DATE:            |        |
| EDAC INC                                                    | THESE DRAWINGS AND SPECIFICATIONS ARE THE PROPERTY OF EDAC INCAND                                | SCALE:                            | NTS         | SHEET :          | 2 OF 3 |
| TORONTO, ONTARIO                                            | SHALL NOT BE REPRODUCED, OR COPIED OR USED AS THE BASIS FOR THE MANUFACTURE OR SALE OF APPARATUS | DRAWING                           | NUMBER      |                  | ISSUE  |
| YOUR CONNECTION TO QUALITY & SERVICE                        |                                                                                                  | 3                                 | 42 Assembly |                  | 1      |