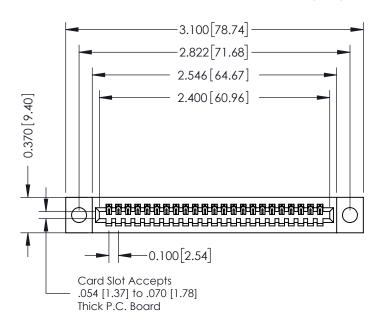

342 ENG MASTER DATE: OCT. 06/09 J.LEE SHEET 1 OF 3 NTS

342 Assembly

THIS IS A C.A.D. GENERATED DRAWING DO NOT MAKE MANUAL REVISIONS TO MASTER. ISSUE NUMBER

ORIGINAL

1

| 342 / 392 Series Card Edge Connector<br>Contact Bend Detail |                                                                                                  | ACAD REFERENCE NO. 342 ENG MASTER |             |                  |        |
|-------------------------------------------------------------|--------------------------------------------------------------------------------------------------|-----------------------------------|-------------|------------------|--------|
|                                                             |                                                                                                  | DRAWN:                            | J.LEE       | DATE: OCT. 06/09 |        |
|                                                             |                                                                                                  | CHECKED:                          |             | DATE:            |        |
| EDAC INC                                                    | THESE DRAWINGS AND SPECIFICATIONS ARE THE PROPERTY OF EDAC INCAND                                | SCALE:                            | NTS         | SHEET :          | 2 OF 3 |
| TORONTO, ONTARIO                                            | SHALL NOT BE REPRODUCED, OR COPIED OR USED AS THE BASIS FOR THE MANUFACTURE OR SALE OF APPARATUS | DRAWING                           | NUMBER      |                  | ISSUE  |
| YOUR CONNECTION TO QUALITY & SERVICE                        |                                                                                                  | 3                                 | 42 Assembly |                  | 1      |