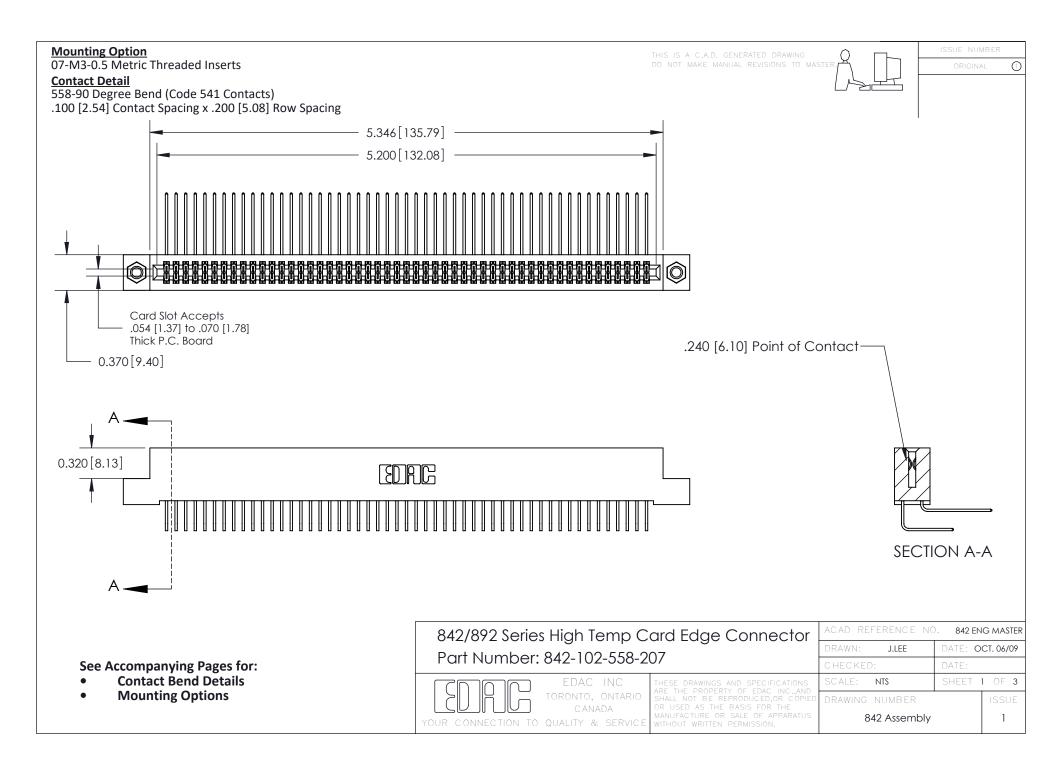

THIS IS A C.A.D. GENERATED DRAWING DO NOT MAKE MANUAL REVISIONS TO MASTER

ORIGINAL (1)



| 842/892 Series High Temp Card Edge Connector<br>Contact Bend Detail |                                                                                                 | ACAD REFERENCE NO. 842 ENG MASTER |             |                  |        |
|---------------------------------------------------------------------|-------------------------------------------------------------------------------------------------|-----------------------------------|-------------|------------------|--------|
|                                                                     |                                                                                                 | DRAWN:                            | J.LEE