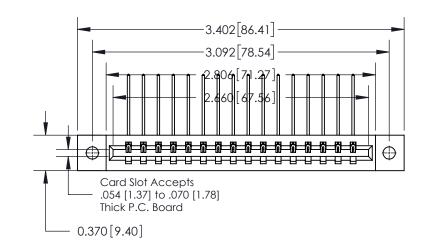

837/887 Series High Temp Card Edge Connector Part Number: 837-016-559-602

YOUR CONNECTION TO QUALITY & SERVICE

**EDAC INC** TORONTO, ONTARIO CANADA

THESE DRAWINGS AND SPECIFICATIONS ARE THE PROPERTY OF EDAC INC.,AND SHALL NOT BE REPRODUCED, OR COPIED OR USED AS THE BASIS FOR THE MANUFACTURE OR SALE OF APPARATUS WITHOUT WRITTEN PERMISSION.

**Mounting Option** 

02-.128 (3.25) Dia. Mounting Holes