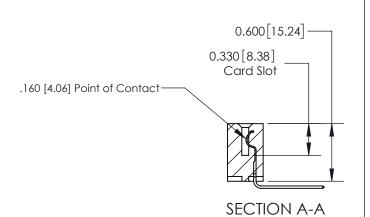

## **Contact Detail**

559-90 Degree Bend (Code 541 Contacts)

.156 [3.96] Contact Spacing x .200 [5.08] Row Spacing

THIS IS A C.A.D. GENERATED DRAWING DO NOT MAKE MANUAL REVISIONS TO MASTER.

ISSUE NUMBER ORIGINAL