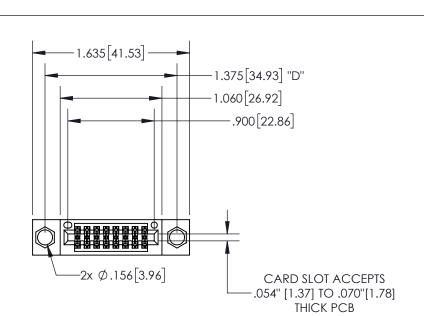

## 345/395 SERIES CARD EDGE CONNECTOR PART NUMBER: 345-016-521-204

YOUR CONNECTION TO QUALITY & SERVICE

**EDAC INC** TORONTO, ONTARIO CANADA

THESE DRAWINGS AND SPECIFICATIONS ARE THE PROPERTY OF EDAC INC.,AND SHALL NOT BE REPRODUCED, OR COPIED OR USED AS THE BASIS FOR THE MANUFACTURE OR SALE OF APPARATUS WITHOUT WRITTEN PERMISSION.

| ACAD REFERENCE NO.  | 345-ENG-MASTER   |
|---------------------|------------------|
| DRAWN: R.STA.MONICA | DATE:MAY.16/2017 |
| CHECKED:            | DATE:            |
| SCALE: 1:1          | SHEET 1 OF 2     |
| DRAWING NUMBER      | ISSUE            |
| 345-ENG-MASTER      | 1                |