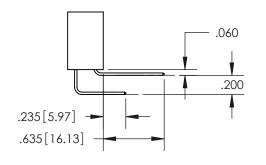

ISSUE NUMBER ORIGINAL

1

**Contact Code 558** 

## 345/395 SERIES CARD EDGE CONNECTOR CONTACT CODE 555,556,558,559,560 DIMENSIONS

YOUR CONNECTION TO QUALITY & SERVICE

**EDAC INC** TORONTO, ONTARIO CANADA

THESE DRAWINGS AND SPECIFICATIONS ARE THE PROPERTY OF EDAC INC.,AND SHALL NOT BE REPRODUCED, OR COPIED OR USED AS THE BASIS FOR THE MANUFACTURE OR SALE OF APPARATUS WITHOUT WRITTEN PERMISSION.