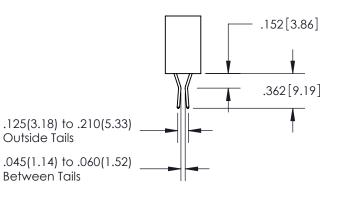

ISSUE NUMBER ORIGINAL

1

**Contact Code 558** 

## Contact Code 559

**Contact Code 560** 

- INSULATOR MATERIAL: THERMOPLASTIC POLYESTER, UL 94V-0
- DAP MATERIAL AVAILABLE UPON REQUEST
- CONTACT MATERIAL; COPPER ALLOY

CONTACT PLATING: GOLD ON THE MATING AREA, TIN PLATING ON THE CONTACT TAILS, NICKEL UNDERPLATE

## 345/395 SERIES CARD EDGE CONNECTOR CONTACT CODE 555,556,558,559,560 DIMENSIONS

YOUR CONNECTION TO QUALITY & SERVICE

**EDAC INC** TORONTO, ONTARIO CANADA

THESE DRAWINGS AND SPECIFICATIONS ARE THE PROPERTY OF EDAC INC.,AND SHALL NOT BE REPRODUCED, OR COPIED OR USED AS THE BASIS FOR THE MANUFACTURE OR SALE OF APPARATUS WITHOUT WRITTEN PERMISSION.