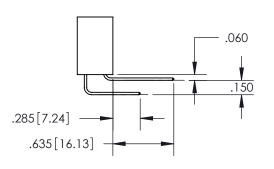

## Contact Code 559

**Contact Code 560** 

- INSULATOR MATERIAL: THERMOPLASTIC POLYESTER, UL 94V-0
- DAP MATERIAL AVAILABLE UPON REQUEST
- CONTACT MATERIAL; COPPER ALLOY

CONTACT PLATING: GOLD ON THE MATING AREA, TIN PLATING ON THE CONTACT TAILS, NICKEL UNDERPLATE

## 345/395 SERIES CARD EDGE CONNECTOR CONTACT CODE 555,556,558,559,560 DIMENSIONS

YOUR CONNECTION TO QUALITY & SERVICE

**EDAC INC** TORONTO, ONTARIO CANADA

THESE DRAWINGS AND SPECIFICATIONS ARE THE PROPERTY OF EDAC INC.,AND SHALL NOT BE REPRODUCED, OR COPIED OR USED AS THE BASIS FOR THE MANUFACTURE OR SALE OF APPARATUS WITHOUT WRITTEN PERMISSION.