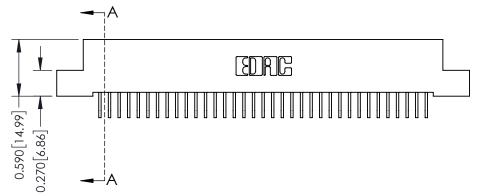

342 Assembly

THIS IS A C.A.D. GENERATED DRAWING DO NOT MAKE MANUAL REVISIONS TO MASTER. ISSUE NUMBER

ORIGINAL

1

| 342 / 392 Series Card Edge Connector<br>Contact Bend Detail |                                                                                                                                                                                                  | ACAD REFERENCE NO. 342 ENG MASTER |             |                  |        |
|-------------------------------------------------------------|--------------------------------------------------------------------------------------------------------------------------------------------------------------------------------------------------|-----------------------------------|-------------|------------------|--------|
|                                                             |                                                                                                                                                                                                  | DRAWN:                            | J.LEE       | DATE: OCT. 06/09 |        |
|                                                             |                                                                                                                                                                                                  | CHECKED:                          |             | DATE:            |        |
| TORONTO, ONTARIO                                            | THESE DRAWINGS AND SPECIFICATIONS ARE THE PROPERTY OF EDAC INC. AND SHALL NOT BE REPRODUCED, OR COPIED OR USED AS THE BASIS FOR THE MANUFACTURE OR SALE OF APPARATUS WITHOUT WRITTEN PERMISSION. | SCALE:                            | NTS         | SHEET :          | 2 OF 3 |
|                                                             |                                                                                                                                                                                                  | DRAWING                           | NUMBER      |                  | ISSUE  |
| YOUR CONNECTION TO QUALITY & SERVICE                        |                                                                                                                                                                                                  | 3                                 | 42 Assembly |                  | 1      |