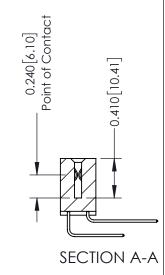

**Mounting Option** 02-.128 (3.25) Wide Mounting Slots **Contact Detail** 

559-90 Degree Bend (Code 541 Contacts) .100 [2.54] Contact Spacing x .200 [5.08] Row Spacing

342 Assembly

THIS IS A C.A.D. GENERATED DRAWING DO NOT MAKE MANUAL REVISIONS TO MASTER. ISSUE NUMBER

ORIGINAL

1

| 342 / 392 Series Card Edge Connector<br>Contact Bend Detail |                                                                                                                                                                                                  | ACAD REFERENCE NO. 342 ENG MASTER |             |                  |        |
|-------------------------------------------------------------|--------------------------------------------------------------------------------------------------------------------------------------------------------------------------------------------------|-----------------------------------|-------------|------------------|--------|
|                                                             |                                                                                                                                                                                                  | DRAWN:                            | J.LEE       | DATE: OCT. 06/09 |        |
|                                                             |                                                                                                                                                                                                  | CHECKED:                          |             | DATE:            |        |
| TORONTO, ONTARIO                                            | THESE DRAWINGS AND SPECIFICATIONS ARE THE PROPERTY OF EDAC INC. AND SHALL NOT BE REPRODUCED, OR COPIED OR USED AS THE BASIS FOR THE MANUFACTURE OR SALE OF APPARATUS WITHOUT WRITTEN PERMISSION. | SCALE:                            | NTS         | SHEET :          | 2 OF 3 |
|                                                             |                                                                                                                                                                                                  | DRAWING                           | NUMBER      |                  | ISSUE  |
| YOUR CONNECTION TO QUALITY & SERVICE                        |                                                                                                                                                                                                  | 3                                 | 42 Assembly |                  | 1      |