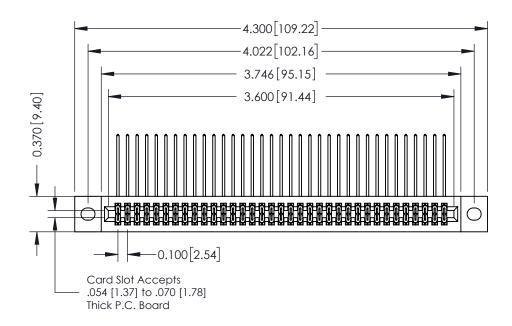

## **See Accompanying Pages for:**

- **Contact Bend Details**
- **Mounting Options**

342 / 392 Card Edge Connector Part Number: 342-070-559-202

YOUR CONNECTION TO QUALITY & SERVICE

342 ENG MASTER J.LEE DATE: OCT. 06/09 SHEET 1 OF 3

342 Assembly

THIS IS A C.A.D. GENERATED DRAWING DO NOT MAKE MANUAL REVISIONS TO MASTER. ISSUE NUMBER

ORIGINAL

1

| 342 / 392 Series Card Edge Connector<br>Contact Bend Detail |                                                                                                                                                                                                  | ACAD REFERENCE NO. 342 ENG MASTER |             |                  |        |
|-------------------------------------------------------------|--------------------------------------------------------------------------------------------------------------------------------------------------------------------------------------------------|-----------------------------------|-------------|------------------|--------|
|                                                             |                                                                                                                                                                                                  | DRAWN:                            | J.LEE       | DATE: OCT. 06/09 |        |
|                                                             |                                                                                                                                                                                                  | CHECKED:                          |             | DATE:            |        |
| TORONTO, ONTARIO                                            | THESE DRAWINGS AND SPECIFICATIONS ARE THE PROPERTY OF EDAC INC. AND SHALL NOT BE REPRODUCED, OR COPIED OR USED AS THE BASIS FOR THE MANUFACTURE OR SALE OF APPARATUS WITHOUT WRITTEN PERMISSION. | SCALE:                            | NTS         | SHEET :          | 2 OF 3 |
|                                                             |                                                                                                                                                                                                  | DRAWING                           | NUMBER      |                  | ISSUE  |
| YOUR CONNECTION TO QUALITY & SERVICE                        |                                                                                                                                                                                                  | 3                                 | 42 Assembly |                  | 1      |