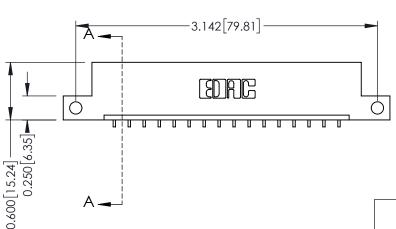

337 / 387 Series Card Edge Connector Part Number: 337-016-559-112

**EDAC INC** TORONTO, ONTARIO CANADA

THESE DRAWINGS AND SPECIFICATIONS ARE THE PROPERTY OF EDAC INC.,AND SHALL NOT BE REPRODUCED, OR COPIED OR USED AS THE BASIS FOR THE MANUFACTURE OR SALE OF APPARATUS WITHOUT WRITTEN PERMISSION.