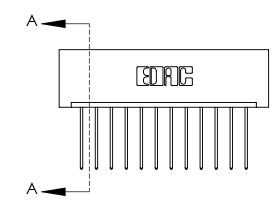

## **Mounting Option**

01-No Mounting Lugs

## **Contact Detail**

542-Wire Wrap .025 Sq.(0.64 Sq.) - Tail LG=.645(16.38) .156 [3.96] Contact Spacing x .200 [5.08] Row Spacing

> 2.182[55.42] -2.036[51.71] -Card Slot Accepts .054 [1.37] to .070 [1.78] Thick P.C. Board 0.370 [9.40]

**See Accompanying Page for:** 

**Contact Bend Details** 

THIS IS A C.A.D. GENERATED DRAWING DO NOT MAKE MANUAL REVISIONS TO MASTER.

ISSUE NUMBER

ORIGINAL

1

| 837/887 Series High Temp Card Edge Connector |
|----------------------------------------------|
| Part Number: 837-012-542-101                 |