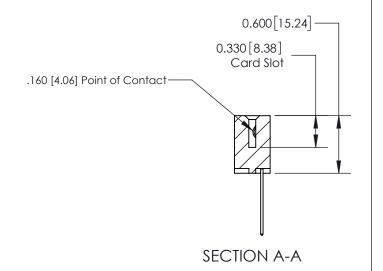

## **Contact Detail**

542-Wire Wrap .025 Sq.(0.64 Sq.) - Tail LG=.645(16.38) .156 [3.96] Contact Spacing x .200 [5.08] Row Spacing

> 2.182[55.42] -2.036[51.71] -Card Slot Accepts .054 [1.37] to .070 [1.78] Thick P.C. Board 0.370 [9.40]