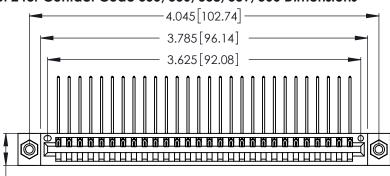

346/396 SERIES CARD EDGE CONNECTOR CONTACT CODE 555,556,558,559,560 DIMENSIONS

YOUR CONNECTION TO QUALITY & SERVICE

**EDAC INC** TORONTO, ONTARIO CANADA

THESE DRAWINGS AND SPECIFICATIONS ARE THE PROPERTY OF EDAC INC.,AND SHALL NOT BE REPRODUCED, OR COPIED OR USED AS THE BASIS FOR THE MANUFACTURE OR SALE OF APPARATUS WITHOUT WRITTEN PERMISSION.