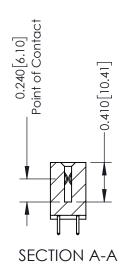

**Mounting Option** 01-No Mounting Lugs

**Contact Detail** 

521-P.C. Tail .025 Sq.(0.64 Sq.) - Tail LG=.160(4.06) .100 [2.54] Contact Spacing x .200 [5.08] Row Spacing

342 Assembly

THIS IS A C.A.D. GENERATED DRAWING DO NOT MAKE MANUAL REVISIONS TO MASTER. ISSUE NUMBER

ORIGINAL

1

| 342 / 392 Series Card Edge | ACAD REFERENCE NO. 342 ENG MASTER                                                                                                                                                               |          |             |                  |        |
|----------------------------|-------------------------------------------------------------------------------------------------------------------------------------------------------------------------------------------------|----------|-------------|------------------|--------|
| Contact Bend Detail        |                                                                                                                                                                                                 |          | J.LEE       | DATE: OCT. 06/09 |        |
| Contact bend betall        |                                                                                                                                                                                                 | CHECKED: |             | DATE:            |        |
|                            | THESE DRAWINGS AND SPECIFICATIONS ARE THE PROPERTY OF EDAC INC.,AND SHALL NOT BE REPRODUCED,OR COPIED OR USED AS THE BASIS FOR THE MANUFACTURE OR SALE OF APPARATUS WITHOUT WRITTEN PERMISSION. | SCALE:   | NTS         | SHEET :          | 2 OF 3 |
|                            |                                                                                                                                                                                                 | DRAWING  | NUMBER      |                  | ISSUE  |
|                            |                                                                                                                                                                                                 | 3        | 42 Assembly |                  | 1      |