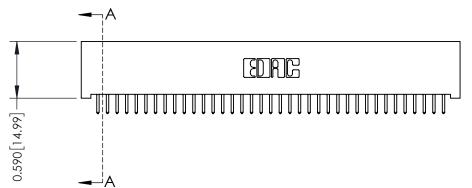

## **See Accompanying Pages for:**

- **Contact Bend Details**
- **Mounting Options**

342 / 392 Card Edge Connector Part Number: 342-074-521-201

YOUR CONNECTION TO QUALITY & SERVICE

|   | ACAD REFERENCE NO | . 342 ENG MASTER |  |  |
|---|-------------------|------------------|--|--|
|   | DRAWN: J.LEE      | DATE: OCT. 06/09 |  |  |
|   | CHECKED:          | DATE:            |  |  |
| ) | SCALE: NTS        | SHEET 1 OF 3     |  |  |
| ) | DRAWING NUMBER    | ISSUE            |  |  |