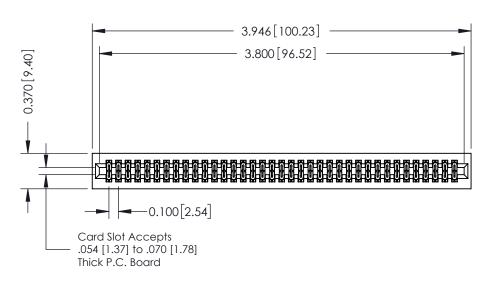

## **See Accompanying Pages for:**

- **Contact Bend Details**
- **Mounting Options**

342 / 392 Card Edge Connector Part Number: 342-074-521-201

YOUR CONNECTION TO QUALITY & SERVICE

|   | ACAD REFERENCE NO | . 342 ENG MASTER |  |  |
|---|-------------------|------------------|--|--|
|   | DRAWN: J.LEE      | DATE: OCT. 06/09 |  |  |
|   | CHECKED:          | DATE:            |  |  |
| ) | SCALE: NTS        | SHEET 1 OF 3     |  |  |
| ) | DRAWING NUMBER    | ISSUE            |  |  |