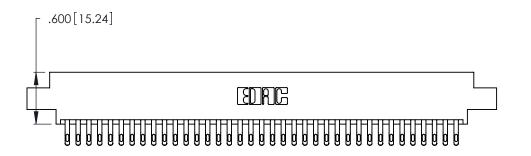

<u>Contact Dimensions:</u>
555-Extender Board Bend (Code 500 Contacts)
See Sheet 2 for Contact Code 555, 556, 558, 559, 560 Dimensions

THIS IS A C.A.D. GENERATED DRAWING DO NOT MAKE MANUAL REVISIONS TO MASTER.

(1)

INSULATOR MATERIAL: THERMOPLASTIC POLYESTER, UL 94V-0 CONTACT MATERIAL; COPPER, NICKEL, TIN ALLOY CA-725

CONTACT PLATING: GOLD ON THE MATING AREA, TIN-LEAD ON THE CONTACT TAILS, NICKEL UNDERPLATE

346/396 SERIES CARD EDGE CONNECTOR PART NUMBER: 346-074-555-802