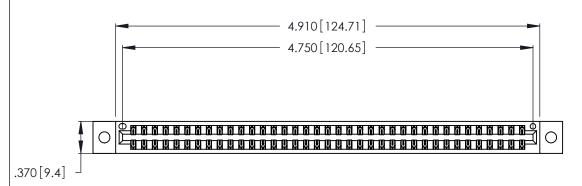

<u>Contact Dimensions:</u>
555-Extender Board Bend (Code 500 Contacts)
See Sheet 2 for Contact Code 555, 556, 558, 559, 560 Dimensions

THIS IS A C.A.D. GENERATED DRAWING DO NOT MAKE MANUAL REVISIONS TO MASTER.

(1)

INSULATOR MATERIAL: THERMOPLASTIC POLYESTER, UL 94V-0 CONTACT MATERIAL; COPPER, NICKEL, TIN ALLOY CA-725

CONTACT PLATING: GOLD ON THE MATING AREA, TIN-LEAD ON THE CONTACT TAILS, NICKEL UNDERPLATE

346/396 SERIES CARD EDGE CONNECTOR PART NUMBER: 346-074-555-802