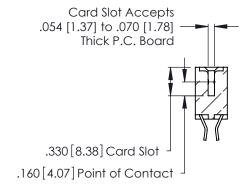

Contact Code 560

INSULATOR MATERIAL: THERMOPLASTIC POLYESTER, UL 94V-0 CONTACT MATERIAL; COPPER, NICKEL, TIN ALLOY CA-725 CONTACT PLATING: GOLD ON THE MATING AREA, TIN-LEAD

ON THE CONTACT TAILS, NICKEL UNDERPLATE

346/396 SERIES CARD EDGE CONNECTOR CONTACT CODE 555,556,558,559,560 DIMENSIONS

YOUR CONNECTION TO QUALITY & SERVICE

**EDAC INC** TORONTO, ONTARIO CANADA

THESE DRAWINGS AND SPECIFICATIONS ARE THE PROPERTY OF EDAC INC.,AND SHALL NOT BE REPRODUCED, OR COPIED OR USED AS THE BASIS FOR THE MANUFACTURE OR SALE OF APPARATUS WITHOUT WRITTEN PERMISSION.