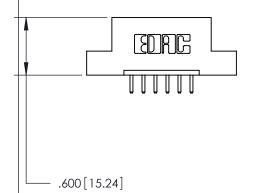

THIS IS A C.A.D. GENERATED DRAWING DO NOT MAKE MANUAL REVISIONS TO MASTER.

ISSUE NUMBER

.165[4.19]

.375 [9.54]

ORIGINAL

1

.060 [1.52] .125(3.18) to .210(5.33) **Outside Tails** .125(3.18) to .210(5.33) **Outside Tails** 