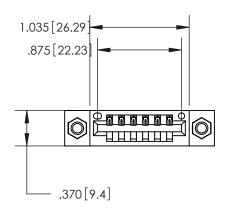

846/896 SERIES HIGH TEMP CARD EDGE CONNECTOR PART NUMBER: 846-006-520-107

**EDAC INC** TORONTO, ONTARIO CANADA

THESE DRAWINGS AND SPECIFICATIONS ARE THE PROPERTY OF EDAC INC.,AND SHALL NOT BE REPRODUCED, OR COPIED OR USED AS THE BASIS FOR THE MANUFACTURE OR SALE OF APPARATUS WITHOUT WRITTEN PERMISSION.

THIS IS A C.A.D. GENERATED DRAWING DO NOT MAKE MANUAL REVISIONS TO MASTER.

ISSUE NUMBER ORIGINAL

| Card Slot Accepts<br>.054 [1.37] to .070 [1.78]<br>Thick P.C. Board |      |
|---------------------------------------------------------------------|------|
|                                                                     |      |
| .330 [8.38] Card Slot                                               |      |
| .160 [4.07] Point of Conta                                          | ct — |