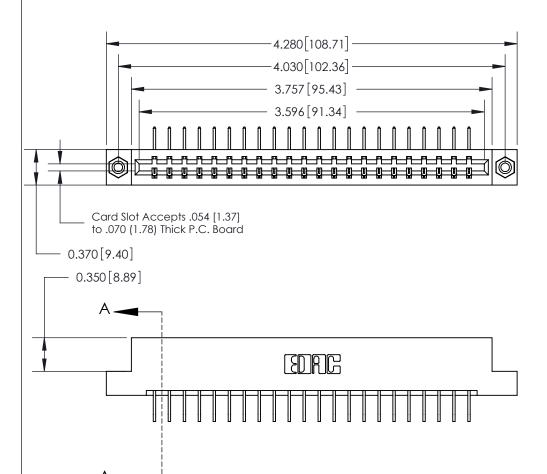

**SECTION A-A** 0.388 [9.86] Card Slot .160 [4.06] Point of Contact-

## **See Accompanying Page for:**

- **Bend Detail**
- **Mounting Options**

| 833 Series High Temp Card Edge Connector |
|------------------------------------------|
| Part Number: 833-022-558-108             |

| ACAD REFERENCE NO. | 833 ENG MASTER   |       |  |
|--------------------|------------------|-------|--|
| DRAWN: J.LEE       | DATE: OCT. 14/09 |       |  |
| CHECKED:           | DATE:            |       |  |
| SCALE: NTS         | SHEET            | OF 3  |  |
| DRAWING NUMBER     |                  | ISSUE |  |
| 833 Assembly       |                  | 1     |  |