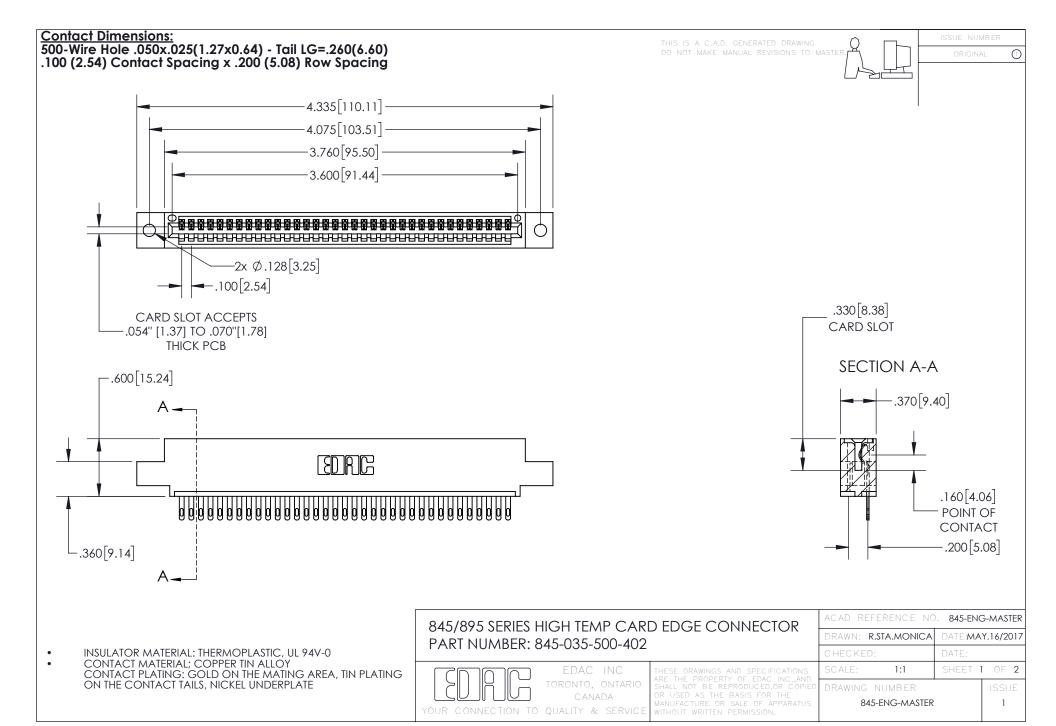

INSULATOR MATERIAL: THERMOPLASTIC POLYESTER, UL 94V-0 DAP MATERIAL AVAILABLE UPON REQUEST

**Contact Code 558** 

CONTACT MATERIAL; COPPER ALLOY CONTACT PLATING: GOLD ON THE MATING AREA, TIN PLATING ON THE CONTACT TAILS, NICKEL UNDERPLATE

## 845/895 SERIES HIGH TEMP CARD EDGE CONNECTOR CONTACT CODE 555,556,558,559,560 DIMENSIONS

YOUR CONNECTION TO QUALITY & SERVICE

Contact Code 559

|   | ACAD REFERENCE NO. 845-ENG-MASTER |                  |  |
|---|-----------------------------------|------------------|--|
|   | DRAWN: R.STA.MONICA               | DATE:MAY.16/2017 |  |
|   | CHECKED:                          | DATE:            |  |
|   | SCALE: 1:1                        | SHEET 2 OF 2     |  |
| D | DRAWING NUMBER                    | ISSUE            |  |

Contact Code 560