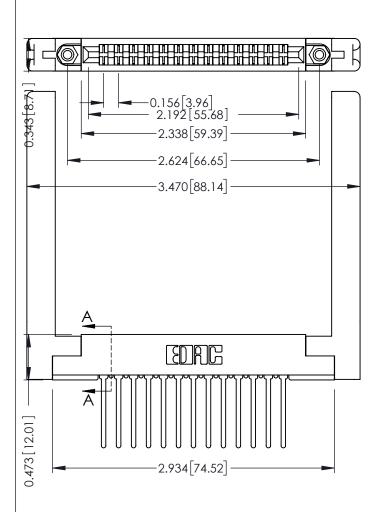

Wire Wrap .046x.013(1.17x0.33) - Tail LG=.708(17.98) .156 [3.96] Contact Spacing x .200 [5.08] Row Spacing

SECTION A-A

307 / 357 Card Edge Connector Part Number: 357-026-540-258

YOUR CONNECTION TO QUALITY & SERVICE

.095 [2.41] Point of Contact (FROM BTM OF SLOT)

Card Slot Accepts .054 [1.37] to .070 [1.78] Thick P.C. Board

**See Accompanying Pages for:** 

- **Contact Bend Details**
- **Mounting Options**