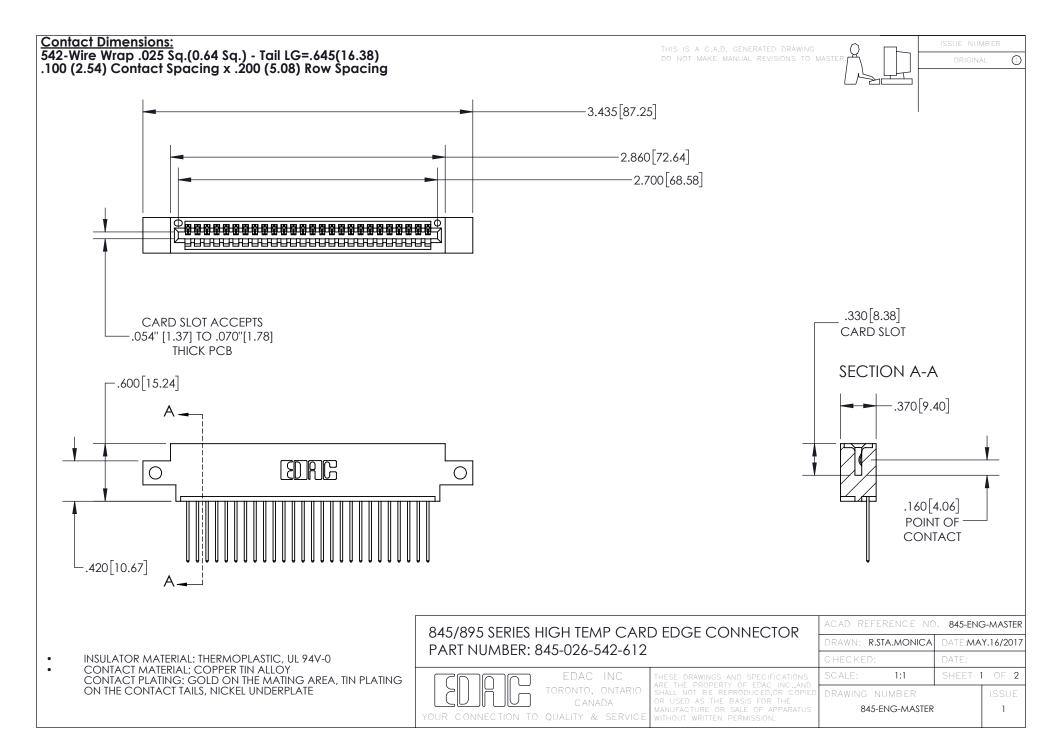

## 845/895 SERIES HIGH TEMP CARD EDGE CONNECTOR CONTACT CODE 555,556,558,559,560 DIMENSIONS

YOUR CONNECTION TO QUALITY & SERVICE

|   | ACAD REFERENCE NO. 845-ENG-MASTER |                  |
|---|-----------------------------------|------------------|
|   | DRAWN: R.STA.MONICA               | DATE:MAY.16/2017 |
|   | CHECKED:                          | DATE:            |
| D | SCALE: 1:1                        | SHEET 2 OF 2     |
|   | DRAWING NUMBER                    | ISSUE            |