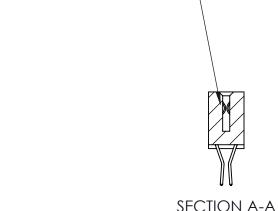

.240 [6.10] Point of Contact-

842 Assembly

THIS IS A C.A.D. GENERATED DRAWING DO NOT MAKE MANUAL REVISIONS TO MASTER

ORIGINAL (1)

| 842/892 Series High Temp Card Edge Connector<br>Contact Bend Detail |                                                                   | ACAD REFERENCE NO. 842 ENG MASTER |             |                         |        |
|---------------------------------------------------------------------|-------------------------------------------------------------------|-----------------------------------|-------------|-------------------------|--------|
|                                                                     |                                                                   | DRAWN:                            | J.LEE       | DATE: <b>OCT. 06/09</b> |        |
|                                                                     |                                                                   | CHECKE                            | ):          | DATE:                   |        |
| EDAC INC                                                            | THESE DRAWINGS AND SPECIFICATIONS ARE THE PROPERTY OF EDAC INCAND | SCALE:                            | NTS         | SHEET :                 | 2 OF 3 |
| TORONTO, ONTARIO                                                    | SHALL NOT BE REPRODUCED, OR COPIED OR USED AS THE BASIS FOR THE   | DRAWING                           | NUMBER      |                         | ISSUE  |
| YOUR CONNECTION TO QUALITY & SERVICE                                | MANUFACTURE OR SALE OF APPARATUS WITHOUT WRITTEN PERMISSION.      | 8                                 | 42 Assembly |                         | 1      |