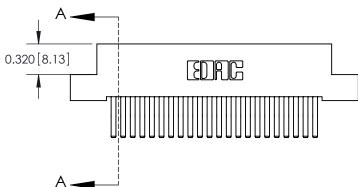

**Mounting Option** 02-.128 (3.25) Wide Mounting Slots **Contact Detail** 560-Extender Board Bend (Code 523 Contacts) .100 [2.54] Contact Spacing x .200 [5.08] Row Spacing - 2.446[62.13] -2.300 [58.42] Card Slot Accepts .054 [1.37] to .070 [1.78] Thick P.C. Board 0.370 [9.40]

## **See Accompanying Pages for:**

- **Contact Bend Details**
- **Mounting Options**

842/892 Series High Temp Card Edge Connector Part Number: 842-044-560-202

| ACAD REFERENCE NO | 842 ENG MASTER   |  |  |  |
|-------------------|------------------|--|--|--|
| DRAWN: J.LEE      | DATE: OCT. 06/09 |  |  |  |
| CHECKED:          | DATE:            |  |  |  |
| SCALE: NTS        | SHEET 1 OF 3     |  |  |  |
| DRAWING NUMBER    | ISSUE            |  |  |  |