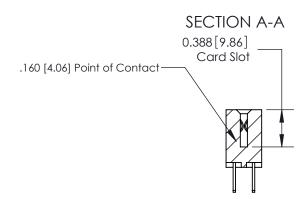

## **Contact Detail**

500-Wire Hole .050x.025(1.27x0.64) - Tail LG=.260(6.60)

.156 [3.96] Contact Spacing x .200 [5.08] Row Spacing

THIS IS A C.A.D. GENERATED DRAWING DO NOT MAKE MANUAL REVISIONS TO MASTER.