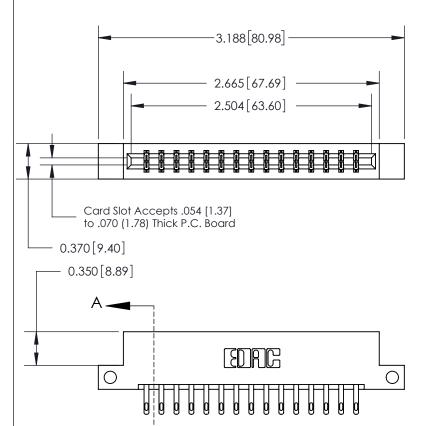

## 833 Series High Temp Card Edge Connector Part Number: 833-030-500-212

YOUR CONNECTION TO QUALITY & SERVICE

**EDAC INC** TORONTO, ONTARIO CANADA

THESE DRAWINGS AND SPECIFICATIONS ARE THE PROPERTY OF EDAC INC., AND SHALL NOT BE REPRODUCED, OR COPIED OR USED AS THE BASIS FOR THE MANUFACTURE OR SALE OF APPARATUS WITHOUT WRITTEN PERMISSION.

## **Contact Detail**

500-Wire Hole .050x.025(1.27x0.64) - Tail LG=.260(6.60)

.156 [3.96] Contact Spacing x .200 [5.08] Row Spacing

THIS IS A C.A.D. GENERATED DRAWING DO NOT MAKE MANUAL REVISIONS TO MASTER.