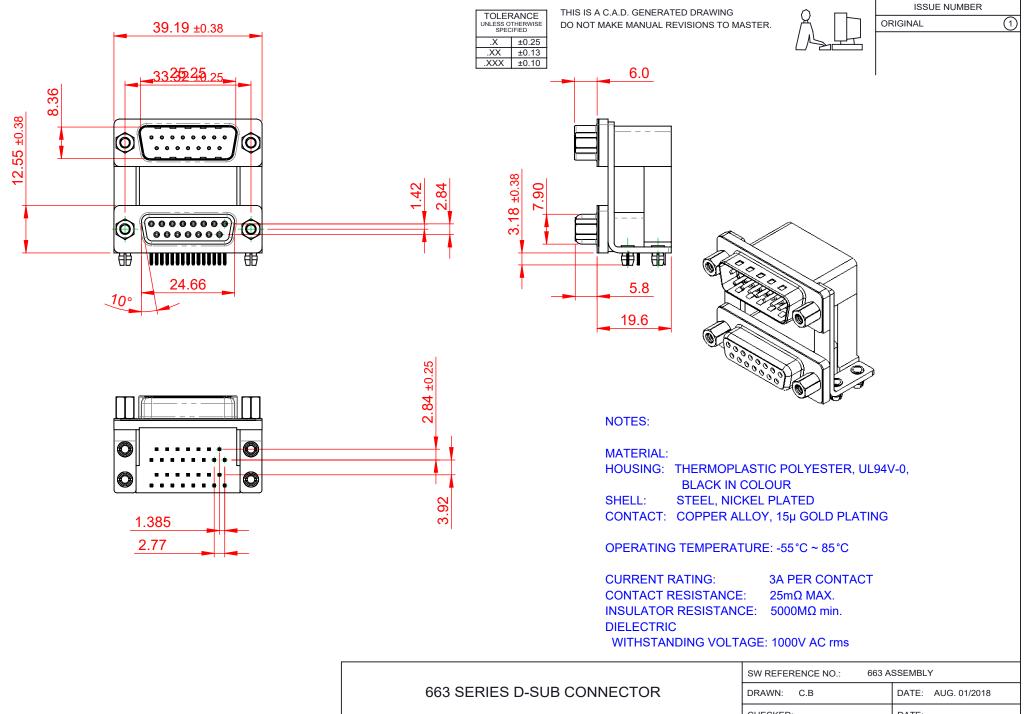

THIS SERIES FULLY CONFORMS TO THE EUROPEAN UNION DIRECTIVES 2011/65/EU FOR RoHS COMPLIANCY.

|    | 663 SERIES D-SUB (                   | DRAWN: C.B                                                              | DATE: AUG. 01/20        | 018        |       |
|----|--------------------------------------|-------------------------------------------------------------------------|-------------------------|------------|-------|
|    |                                      |                                                                         | CHECKED:                | DATE:      |       |
|    | EDAC INC                             | THESE DRAWINGS AND SPECIFICATIONS<br>ARE THE PROPERTY OF EDAC INC.,AND  | SCALE: (IN C.A.D. 1:1)  | SHEET 1 OF | 1     |
| YC | TORONTO, ONTARIO<br>CANADA           | CANADA OR USED AS THE BASIS FOR THE<br>MANUFACTURE OR SALE OF APPARATUS | DRAWING NUMBER: 663-015 | -364-049   | ISSUE |
|    | YOUR CONNECTION TO QUALITY & SERVICE |                                                                         | PART NUMBER: 663-015    | -364-049   | 1     |