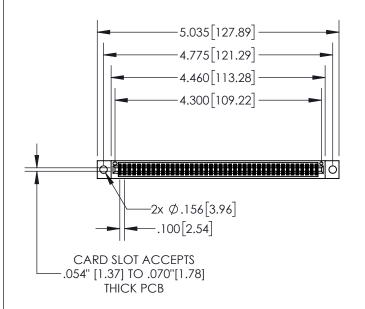

| 845 | /895 SERIES HIGH TEMP ( | CARD EDGE CONNECTOR |
|-----|-------------------------|---------------------|
| PAF | T NUMBER: 845-084-521-  | -804                |

|    | DRAWN: R.STA.MONICA DATE:MAY.16/20 |         | Y.16/2017 |
|----|------------------------------------|---------|-----------|
|    | CHECKED:                           | DATE:   |           |
| ,  | SCALE: 1:2                         | SHEET 1 | OF 2      |
| ED | DRAWING NUMBER                     |         | ISSUE     |
| 3  | 845-ENG-MASTER                     | 1       |           |

## 845/895 SERIES HIGH TEMP CARD EDGE CONNECTOR CONTACT CODE 555,556,558,559,560 DIMENSIONS

YOUR CONNECTION TO QUALITY & SERVICE

|   | ACAD REFERENCE NO. 845-ENG-MASTER |                  |  |  |  |
|---|-----------------------------------|------------------|--|--|--|
|   | DRAWN: R.STA.MONICA               | DATE:MAY.16/2017 |  |  |  |
|   | CHECKED:                          | DATE:            |  |  |  |
|   | SCALE: 1:1                        | SHEET 2 OF 2     |  |  |  |
| D | DRAWING NUMBER                    | ISSUE            |  |  |  |