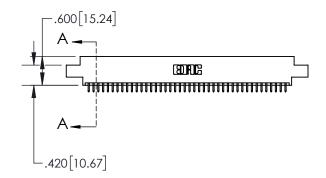

1

|            | .330[8.38]<br>CARD SLOT     |  |  |  |  |
|------------|-----------------------------|--|--|--|--|
| -          | .370[9.40]                  |  |  |  |  |
|            | SECTION A-A                 |  |  |  |  |
| .150.3.8 1 | .160[4.06] POINT OF CONTACT |  |  |  |  |
| -          | 200[5.08]                   |  |  |  |  |

| 845 | /895 SERIES HIGH TEMP ( | CARD EDGE CONNECTOR |
|-----|-------------------------|---------------------|
| PAF | T NUMBER: 845-084-521-  | -804                |

|    | DRAWN: R.STA.MONICA DATE:MAY.16/20 |         | Y.16/2017 |
|----|------------------------------------|---------|-----------|
|    | CHECKED:                           | DATE:   |           |
| ,  | SCALE: 1:2                         | SHEET 1 | OF 2      |
| ED | DRAWING NUMBER                     |         | ISSUE     |
| 3  | 845-ENG-MASTER                     | 1       |           |