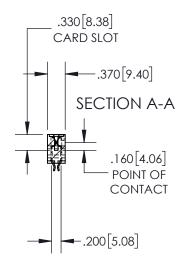

## 845/895 SERIES HIGH TEMP CARD EDGE CONNECTOR CONTACT CODE 555,556,558,559,560 DIMENSIONS

YOUR CONNECTION TO QUALITY & SERVICE

|   | ACAD REFERENCE NO   | . 845-ENG-MASTER |  |  |  |
|---|---------------------|------------------|--|--|--|
|   | DRAWN: R.STA.MONICA | DATE:MAY.16/2017 |  |  |  |
|   | CHECKED:            | DATE:            |  |  |  |
|   | SCALE: 1:1          | SHEET 2 OF 2     |  |  |  |
| D | DRAWING NUMBER      | ISSUE            |  |  |  |