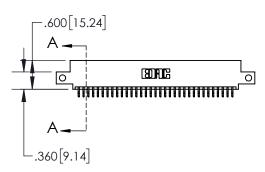

## 845/895 SERIES HIGH TEMP CARD EDGE CONNECTOR CONTACT CODE 555,556,558,559,560 DIMENSIONS

YOUR CONNECTION TO QUALITY & SERVICE

|   | ACAD REFERENCE NO   | . 845-ENG-MASTER |  |  |  |
|---|---------------------|------------------|--|--|--|
|   | DRAWN: R.STA.MONICA | DATE:MAY.16/2017 |  |  |  |
|   | CHECKED:            | DATE:            |  |  |  |
|   | SCALE: 1:1          | SHEET 2 OF 2     |  |  |  |
| D | DRAWING NUMBER      | ISSUE            |  |  |  |