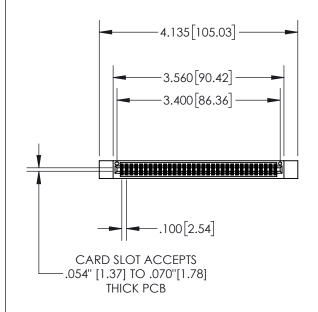

## 845/895 SERIES HIGH TEMP CARD EDGE CONNECTOR CONTACT CODE 555,556,558,559,560 DIMENSIONS

YOUR CONNECTION TO QUALITY & SERVICE

|   | ACAD REFERENCE NO   | . 845-ENG-MASTER |  |  |  |
|---|---------------------|------------------|--|--|--|
|   | DRAWN: R.STA.MONICA | DATE:MAY.16/2017 |  |  |  |
|   | CHECKED:            | DATE:            |  |  |  |
|   | SCALE: 1:1          | SHEET 2 OF 2     |  |  |  |
| D | DRAWING NUMBER      | ISSUE            |  |  |  |