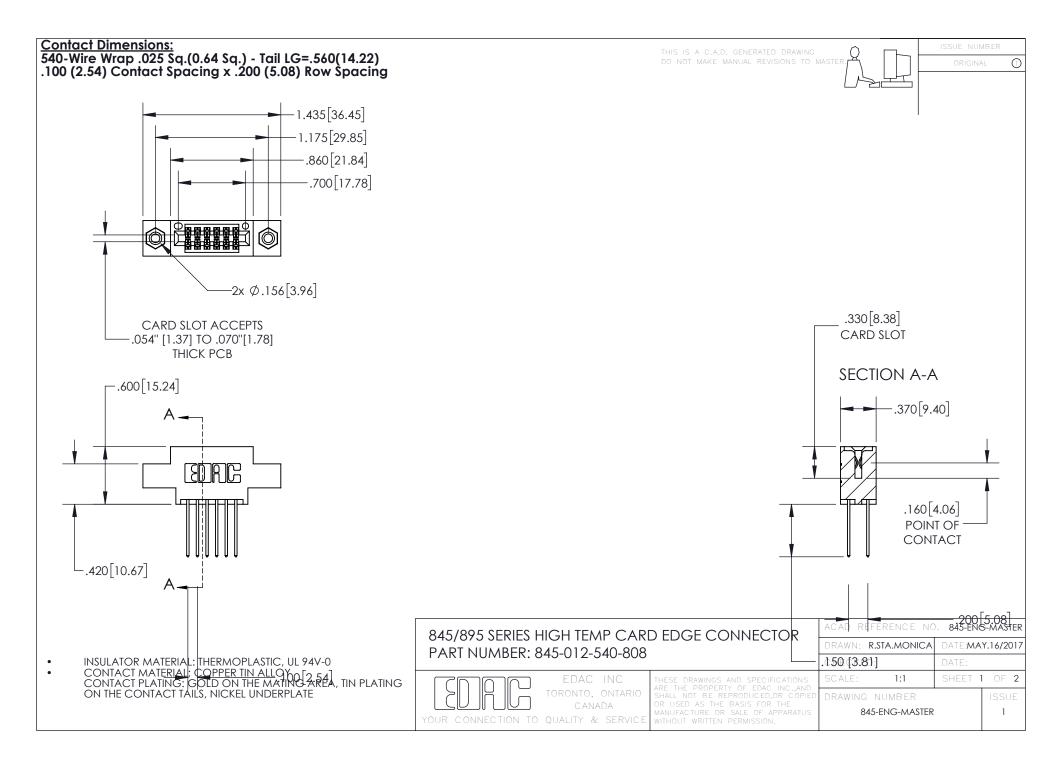

INSULATOR MATERIAL: THERMOPLASTIC POLYESTER, UL 94V-0 DAP MATERIAL AVAILABLE UPON REQUEST

**Contact Code 558** 

CONTACT MATERIAL; COPPER ALLOY CONTACT PLATING: GOLD ON THE MATING AREA, TIN PLATING ON THE CONTACT TAILS, NICKEL UNDERPLATE

## 845/895 SERIES HIGH TEMP CARD EDGE CONNECTOR CONTACT CODE 555,556,558,559,560 DIMENSIONS

YOUR CONNECTION TO QUALITY & SERVICE

Contact Code 559

|   | ACAD REFERENCE NO. 845-ENG-MASTER |                  |  |
|---|-----------------------------------|------------------|--|
|   | DRAWN: R.STA.MONICA               | DATE:MAY.16/2017 |  |
|   | CHECKED:                          | DATE:            |  |
|   | SCALE: 1:1                        | SHEET 2 OF 2     |  |
| D | DRAWING NUMBER                    | ISSUE            |  |

Contact Code 560