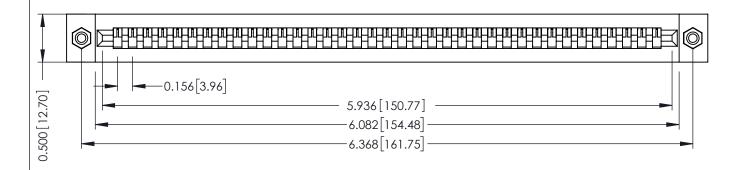

**Mounting Option** #4-40 Unified Threaded Inserts **Contact Detail** 

Wire Hole .087x.013(2.21x0.33) - Tail LG=.282(7.16) .156 [3.96] Contact Spacing x .200 [5.08] Row Spacing

THIS IS A C.A.D. GENERATED DRAWING DO NOT MAKE MANUAL REVISIONS TO MASTER.