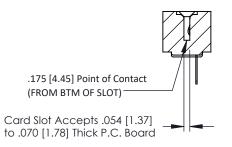

**Mounting Option** #4-40 Unified Threaded Inserts **Contact Detail** 

Wire Hole .087x.013(2.21x0.33) - Tail LG=.282(7.16) .156 [3.96] Contact Spacing x .200 [5.08] Row Spacing

THIS IS A C.A.D. GENERATED DRAWING DO NOT MAKE MANUAL REVISIONS TO MASTER.