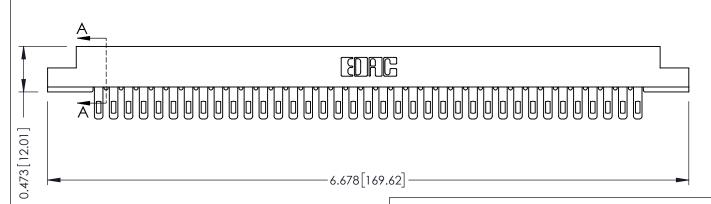

## **SECTION A-A**

**See Accompanying Pages for:** 

- **Contact Bend Details**
- **Mounting Options**

307 / 357 Card Edge Connector Part Number: 357-037-405-108

**EDAC INC** TORONTO, ONTARIO CANADA

THESE DRAWINGS AND SPECIFICATIONS ARE THE PROPERTY OF EDAC INC.,AND SHALL NOT BE REPRODUCED, OR COPIED OR USED AS THE BASIS FOR THE MANUFACTURE OR SALE OF APPARATUS WITHOUT WRITTEN PERMISSION.