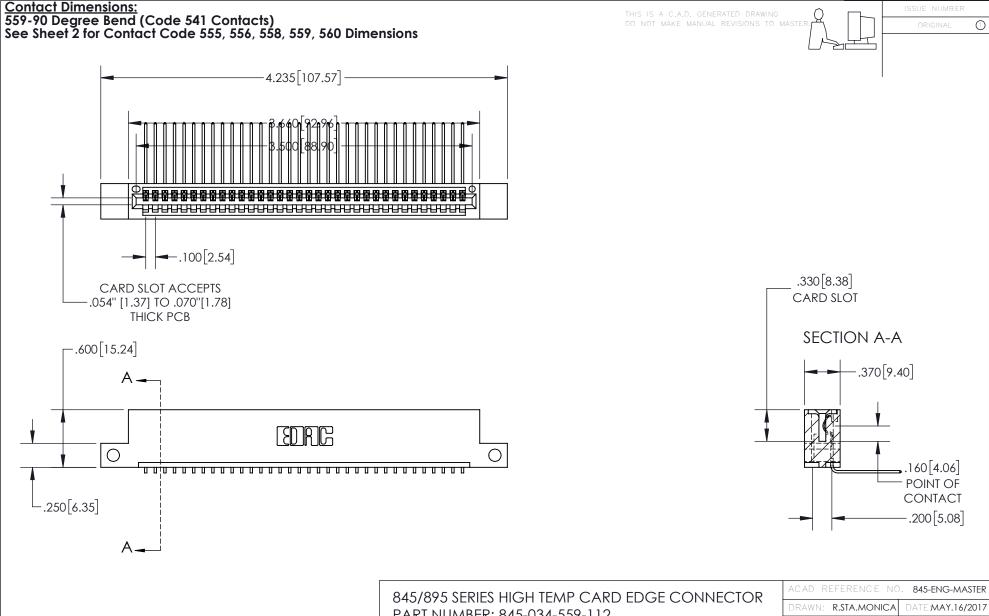

INSULATOR MATERIAL: THERMOPLASTIC, UL 94V-0

CONTACT MATERIAL; COPPER TIN ALLOY
CONTACT PLATING: GOLD ON THE MATING AREA, TIN PLATING
ON THE CONTACT TAILS, NICKEL UNDERPLATE

PART NUMBER: 845-034-559-112

YOUR CONNECTION TO QUALITY & SERVICE