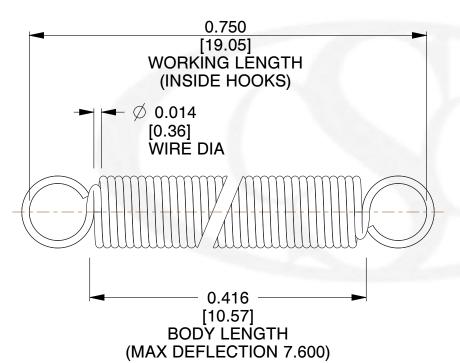

NOTES:

1. Material: Music Wire

2. Finish:

3. Sugg Max. Load : 0.550 (lbs)
4. Sugg Max. Deflection : 7.600 (in)

5. All Drawing Dimensions are in Inches [mm]

6. Coil Count

info@centuryspring.com

800.237.5225

SCALE

3.000

COMPONENT SPRINGS

ZZ3-11

UNIT
INCH [mm]
SHEET

**EXTENSION SPRINGS** 

1 of 1