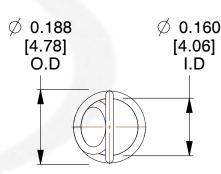

NOTES:

1. Material: Music Wire

2. Finish:

3. Sugg Max. Load : 0.550 (lbs)
4. Sugg Max. Deflection : 7.600 (in)

5. All Drawing Dimensions are in Inches [mm]

6. Coil Count

info@centuryspring.com

800.237.5225