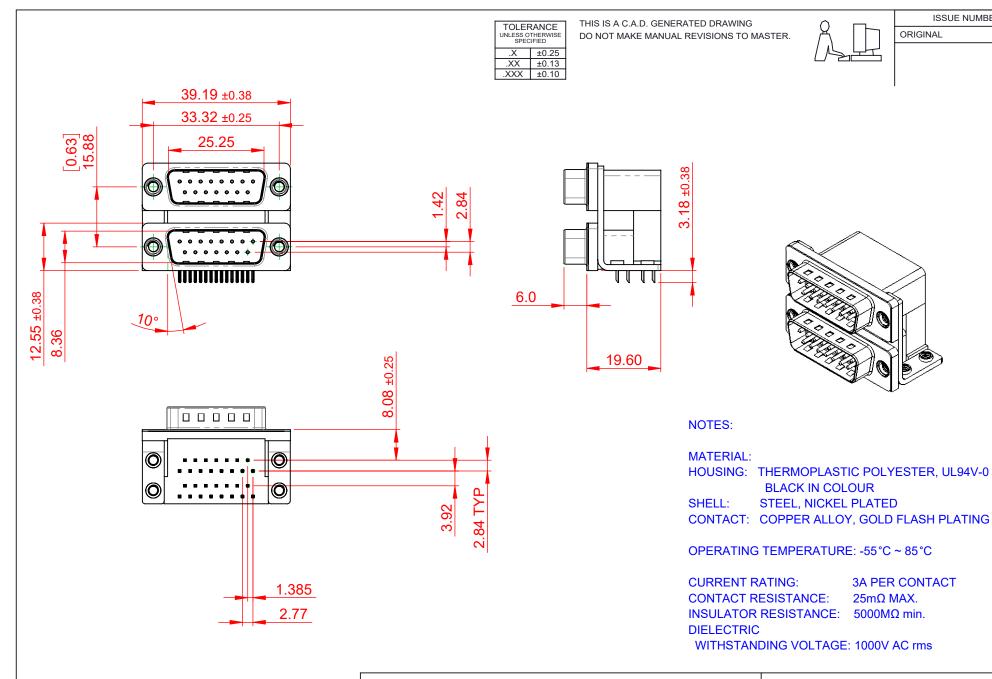

EDAC INC TORONTO, ONTARIO CANADA

THESE DRAWINGS AND SPECIFICATIONS ARE THE PROPERTY OF EDAC INC..AND SHALL NOT BE REPRODUCED,OR COPIED OR USED AS THE BASIS FOR THE MANUFACTURE OR SALE OF APPARATUS WITHOUT WRITTEN PERMISSION.

| L                               | SW REFERENCE NO.: 661 ASSEMBLY |                    |
|---------------------------------|--------------------------------|--------------------|
|                                 | DRAWN: C.B                     | DATE: AUG. 01/2018 |
|                                 | CHECKED:                       | DATE:              |
|                                 | SCALE: 1:1                     | SHEET 1 OF 1       |
| DRAWING NUMBER: 661-015-264-051 |                                | 264-051 ISSUE      |

ISSUE NUMBER

DRAWING NUMBER: 001-013-204-051 661-015-264-051 PART NUMBER:

THIS SERIES FULLY CONFORMS TO THE EUROPEAN UNION DIRECTIVES 2011/65/EU FOR RoHS COMPLIANCY.