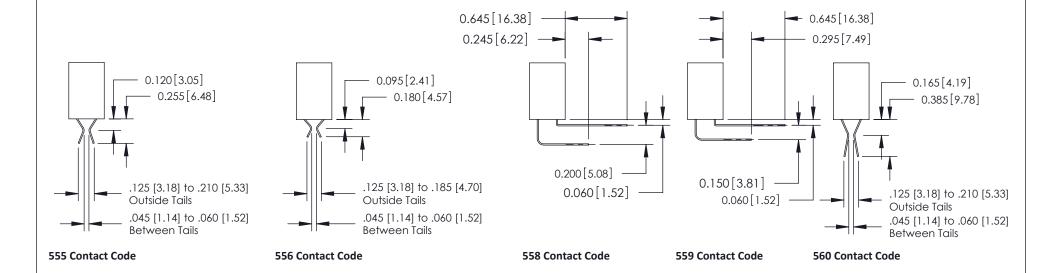

## **See Accompanying Pages for:**

- **Contact Bend Details**
- **Mounting Options**

| 342 / 392 Card Edge Connector |
|-------------------------------|
| Part Number: 342-088-542-207  |

YOUR CONNECTION TO QUALITY & SERVICE

342 Assembly

THIS IS A C.A.D. GENERATED DRAWING
DO NOT MAKE MANUAL REVISIONS TO MASTER.

ISSUE NUMBE

ORIGINAL

1

| 342 / 392 Series Card Edge Connector<br>Contact Bend Detail |                                                                                                                                   | ACAD REFERENCE NO. 342 ENG MASTER |         |            |  |
|-------------------------------------------------------------|-----------------------------------------------------------------------------------------------------------------------------------|-----------------------------------|---------|------------|--|
|                                                             |                                                                                                                                   | DRAWN: J.LEE DATE:                |         | OCT. 06/09 |  |
|                                                             |                                                                                                                                   | CHECKED:                          | DATE:   |            |  |
|                                                             | ARE THE PROPERTY OF EDAC INC.,AND SHALL NOT BE REPRODUCED,OR COPIED OR USED AS THE BASIS FOR THE MANUFACTURE OR SALE OF APPARATUS | SCALE: NTS                        | SHEET 2 | 2 OF 3     |  |
| I   S   I   ORONIO, ONIARIO                                 |                                                                                                                                   | DRAWING NUMBER                    |         | ISSUE      |  |
|                                                             |                                                                                                                                   | 342 Assembly                      | ,       | 1          |  |