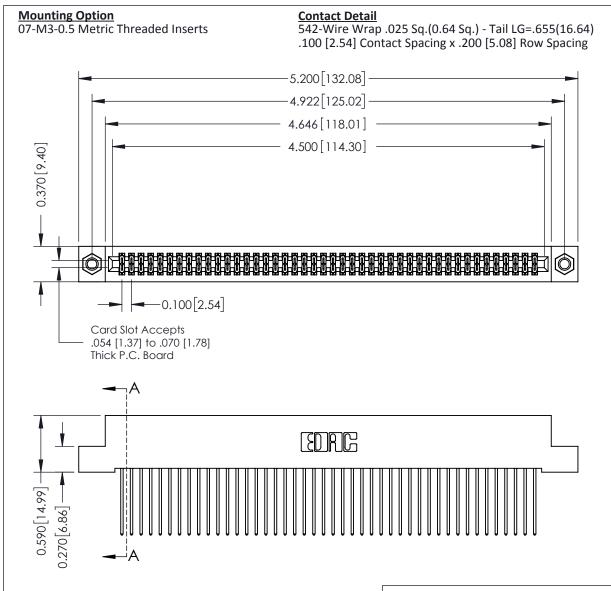

Point of Confact 0.240[6.10] 0.410[10.41] **SECTION A-A** 

## **See Accompanying Pages for:**

- **Contact Bend Details**
- **Mounting Options**

| 342 / 392 Card Edge Connector |
|-------------------------------|
| Part Number: 342-088-542-207  |

YOUR CONNECTION TO QUALITY & SERVICE

THIS IS A C.A.D. GENERATED DRAWING DO NOT MAKE MANUAL REVISIONS TO MASTER

SSUE NUMBER

DRIGINAL

1

| 342 / 392 Card Edge Connector<br>Mounting Options |                                                                                                                                    | ACAD REFERENCE NO. 342 ENG MASTER |            |         |           |
|---------------------------------------------------|------------------------------------------------------------------------------------------------------------------------------------|-----------------------------------|------------|---------|-----------|
|                                                   |                                                                                                                                    | DRAWN:                            | J.LEE      | DATE: O | CT. 06/09 |
|                                                   |                                                                                                                                    | CHECKED:                          |            | DATE:   |           |
| EDAC INC                                          | ARE THE PROPERTY OF EDAC INC. AND SHALL NOT BE REPRODUCED, OR COPIED OR USED AS THE BASIS FOR THE MANUFACTURE OR SALE OF APPARATUS | SCALE:                            | NTS        | SHEET ; | 3 OF 3    |
| TORONTO, ONTARIO                                  |                                                                                                                                    | DRAWING                           | NUMBER     |         | ISSUE     |
| YOUR CONNECTION TO QUALITY & SERVICE              |                                                                                                                                    | 34                                | 2 Assembly |         | 1         |