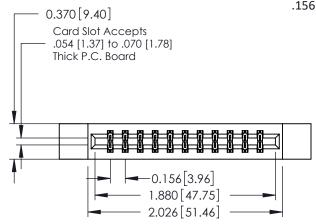

## **See Accompanying Pages for:**

- **Contact Bend Details**
- **Mounting Options**

| 337 / 387 Series Card Edge Connector |
|--------------------------------------|
| Part Number: 337-022-523-812         |