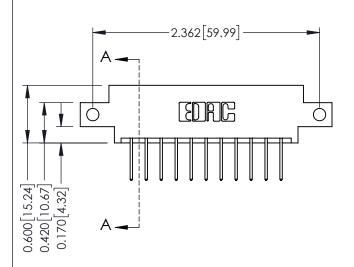

**Mounting Option** 

12-.128 (3.25) Dia. Side Mounting Holes

**Contact Detail** 

523-P.C. Tail .025 Sq.(0.64 Sq.) - Tail LG=.390(9.91) .156 [3.96] Contact Spacing x .200 [5.08] Row Spacing

THIS IS A C.A.D. GENERATED DRAWING DO NOT MAKE MANUAL REVISIONS TO MASTER.