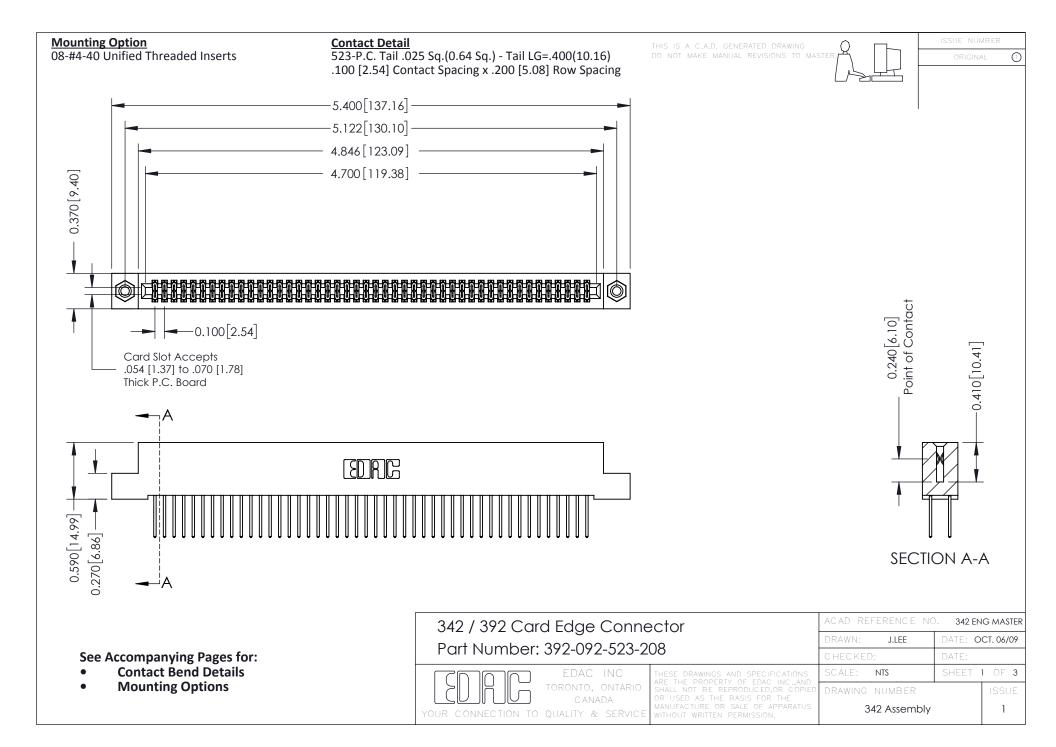

THIS IS A C.A.D. GENERATED DRAWING DO NOT MAKE MANUAL REVISIONS TO MASTER. ISSUE NUMBER

ORIGINAL

1



| 342 / 392 Series Card Edge Connector<br>Contact Bend Detail |                                                                                                                                                                                                  | ACAD REFERENCE NO. 342 ENG MASTER |             |                  |        |
|-------------------------------------------------------------|--------------------------------------------------------------------------------------------------------------------------------------------------------------------------------------------------|-----------------------------------|-------------|------------------|--------|
|