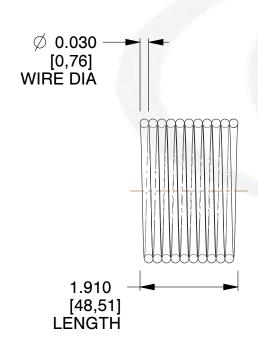

## **NOTES:**

1. Material : Stainless Steel

2. Finish: Glod Irridite

3. Ends: Closed

4. Total Coils: 10.000

5. Sugg. Max. Deflection: 0.090 (in)6. Sugg. Max. Load: 2.300 (lbs)

7. All Drawing Dimensions are in Inches [mm]