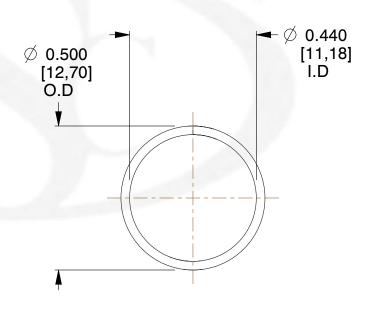

## **NOTES:**

1. Material : Stainless Steel

2. Finish: Glod Irridite

3. Ends: Closed

4. Total Coils: 10.000

5. Sugg. Max. Deflection: 0.090 (in)6. Sugg. Max. Load: 2.300 (lbs)

7. All Drawing Dimensions are in Inches [mm]