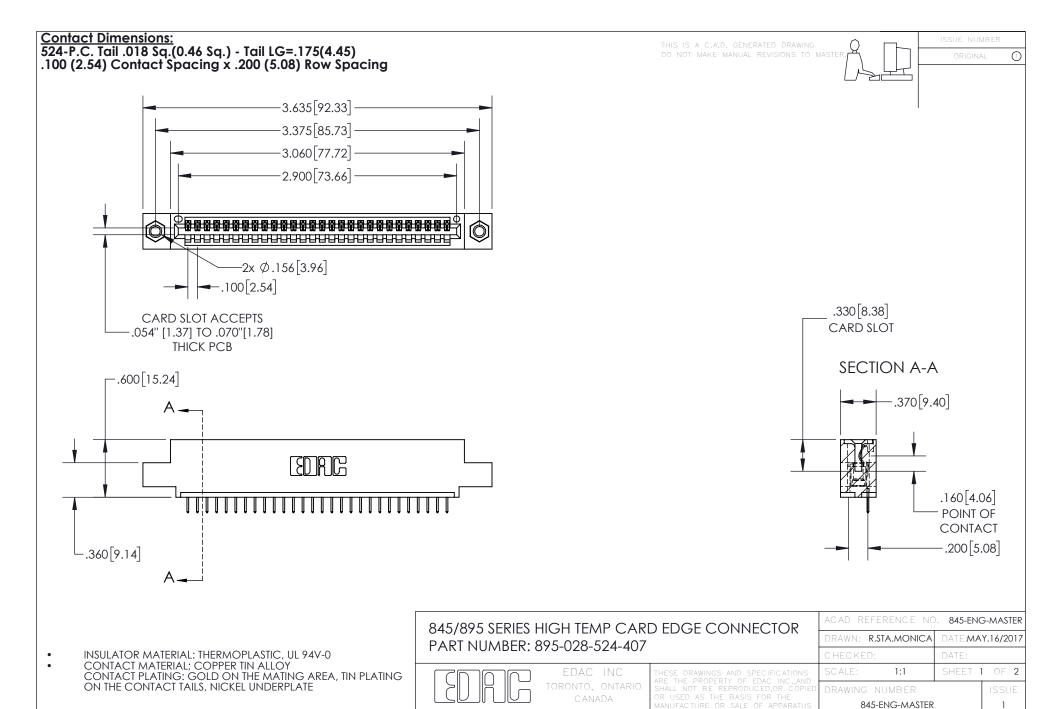

## 845/895 SERIES HIGH TEMP CARD EDGE CONNECTOR CONTACT CODE 555,556,558,559,560 DIMENSIONS

YOUR CONNECTION TO QUALITY & SERVICE

Contact Code 559

|   | ACAD REFERENCE NO. 845-ENG-MASTER |                  |  |
|---|-----------------------------------|------------------|--|
|   | DRAWN: R.STA.MONICA               | DATE:MAY.16/2017 |  |
|   | CHECKED:                          | DATE:            |  |
|   | SCALE: 1:1                        | SHEET 2 OF 2     |  |
| D | DRAWING NUMBER                    | ISSUE            |  |