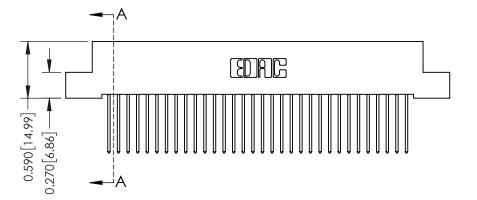

342 Assembly

THIS IS A C.A.D. GENERATED DRAWING DO NOT MAKE MANUAL REVISIONS TO MASTER. ISSUE NUMBER

ORIGINAL

1

| 342 / 392 Series Card Edge Connector<br>Contact Bend Detail |                                                                                                                                                                                                  | ACAD REFERENCE NO. 342 ENG MASTER |             |                  |        |
|-------------------------------------------------------------|--------------------------------------------------------------------------------------------------------------------------------------------------------------------------------------------------|-----------------------------------|-------------|------------------|--------|
|                                                             |                                                                                                                                                                                                  | DRAWN:                            | J.LEE       | DATE: OCT. 06/09 |        |
|                                                             |                                                                                                                                                                                                  | CHECKED:                          |             | DATE:            |        |
| TORONTO, ONTARIO                                            | THESE DRAWINGS AND SPECIFICATIONS ARE THE PROPERTY OF EDAC INC. AND SHALL NOT BE REPRODUCED, OR COPIED OR USED AS THE BASIS FOR THE MANUFACTURE OR SALE OF APPARATUS WITHOUT WRITTEN PERMISSION. | SCALE:                            | NTS         | SHEET :          | 2 OF 3 |
|                                                             |                                                                                                                                                                                                  | DRAWING                           | NUMBER      |                  | ISSUE  |
| YOUR CONNECTION TO QUALITY & SERVICE                        |                                                                                                                                                                                                  | 3                                 | 42 Assembly |                  | 1      |