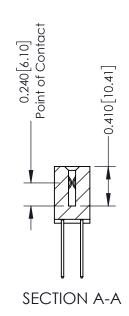

342 Assembly

THIS IS A C.A.D. GENERATED DRAWING DO NOT MAKE MANUAL REVISIONS TO MASTER. ISSUE NUMBER

ORIGINAL

1

| 342 / 392 Series Card Edge Connector<br>Contact Bend Detail |                                                                                                                                                                                                  | ACAD REFERENCE NO. 342 ENG MASTER |             |                  |        |
|-------------------------------------------------------------|--------------------------------------------------------------------------------------------------------------------------------------------------------------------------------------------------|-----------------------------------|-------------|------------------|--------|
|                                                             |                                                                                                                                                                                                  | DRAWN:                            | J.LEE       | DATE: OCT. 06/09 |        |
|                                                             |                                                                                                                                                                                                  | CHECKED:                          |             | DATE:            |        |
| TORONTO, ONTARIO                                            | THESE DRAWINGS AND SPECIFICATIONS ARE THE PROPERTY OF EDAC INC. AND SHALL NOT BE REPRODUCED, OR COPIED OR USED AS THE BASIS FOR THE MANUFACTURE OR SALE OF APPARATUS WITHOUT WRITTEN PERMISSION. | SCALE:                            | NTS         | SHEET :          | 2 OF 3 |
|                                                             |                                                                                                                                                                                                  | DRAWING                           | NUMBER      |                  | ISSUE  |
| YOUR CONNECTION TO QUALITY & SERVICE                        |                                                                                                                                                                                                  | 3                                 | 42 Assembly |                  | 1      |