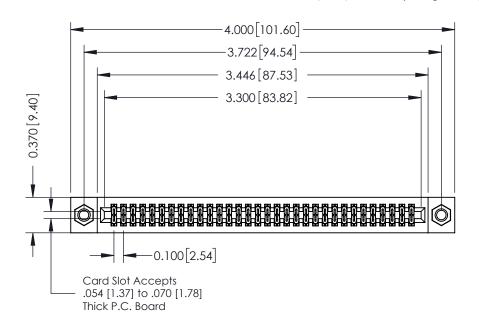

## **See Accompanying Pages for:**

- **Contact Bend Details**
- **Mounting Options**

342 / 392 Card Edge Connector Part Number: 392-064-540-207

YOUR CONNECTION TO QUALITY & SERVICE

342 ENG MASTER J.LEE DATE: OCT. 06/09 SHEET 1 OF 3

342 Assembly

THIS IS A C.A.D. GENERATED DRAWING DO NOT MAKE MANUAL REVISIONS TO MASTER. ISSUE NUMBER

ORIGINAL

1

| 342 / 392 Series Card Edge Connector<br>Contact Bend Detail |                                                                                                                                                                                                  | ACAD REFERENCE NO. 342 ENG MASTER |             |                  |        |
|-------------------------------------------------------------|--------------------------------------------------------------------------------------------------------------------------------------------------------------------------------------------------|-----------------------------------|-------------|------------------|--------|
|                                                             |                                                                                                                                                                                                  | DRAWN:                            | J.LEE       | DATE: OCT. 06/09 |        |
|                                                             |                                                                                                                                                                                                  | CHECKED:                          |             | DATE:            |        |
| TORONTO, ONTARIO                                            | THESE DRAWINGS AND SPECIFICATIONS ARE THE PROPERTY OF EDAC INC. AND SHALL NOT BE REPRODUCED, OR COPIED OR USED AS THE BASIS FOR THE MANUFACTURE OR SALE OF APPARATUS WITHOUT WRITTEN PERMISSION. | SCALE:                            | NTS         | SHEET :          | 2 OF 3 |
|                                                             |                                                                                                                                                                                                  | DRAWING                           | NUMBER      |                  | ISSUE  |
| YOUR CONNECTION TO QUALITY & SERVICE                        |                                                                                                                                                                                                  | 3                                 | 42 Assembly |                  | 1      |